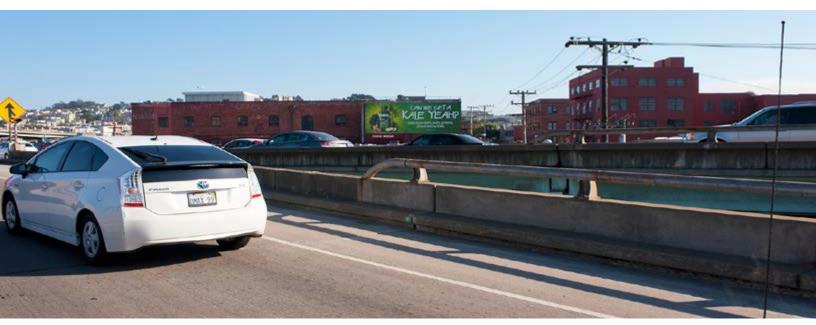

## **SAN FRANCISCO**

**101 Utah Street, San Francisco, CA 94103** - Coveted Skyway unit at the convergence of 6 freeway loops at 101 and the I-80. Captures commuters heading east towards the San Francisco Airport Artery and San Francisco Bay Bridge, as well as west, heading inbound to Downtown San Francisco. This is a stand-alone unit with no competitive outdoor near it.

## READ & TRAFFIC

Right-hand read. COVETED SKYWAY UNIT at the CONVERGENCE OF 6 FREEWAY LOOPS at 101 and the 1-80. SF Airport artery and SF Bay Bridge commuters heading east. DEC 169,200