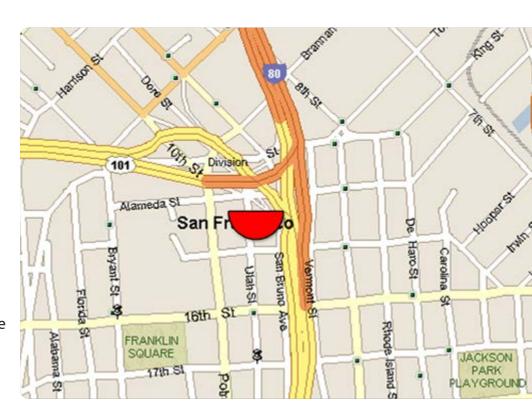

## **SAN FRANCISCO**

**101 Utah Street, San Francisco, CA 94103** - Coveted Skyway unit at the convergence of 6 freeway loops at 101 and the I-80. Captures commuters heading east towards the San Francisco Airport Artery and San Francisco Bay Bridge, as well as west, heading inbound to Downtown San Francisco. This is a stand-alone unit with no competitive outdoor near it.

## READ & TRAFFIC

Right-hand read. COVETED SKYWAY UNIT at the CONVERGENCE OF 6 FREEWAY LOOPS at 101 and the 1-80. SF Airport artery and SF Bay Bridge commuters heading east. DEC 169,200

## TAB ID 30640484 TOTAL IMPs 211,999 LATITUDE 37.7676 LONGITUDE -122.4064

**SIZE & PRODUCTION** 20 feet tall by 55 feet wide. Mesh vinyl wall. Grommets every 6 inches on all four sides incorporated into overall size. Bleed the grommets.