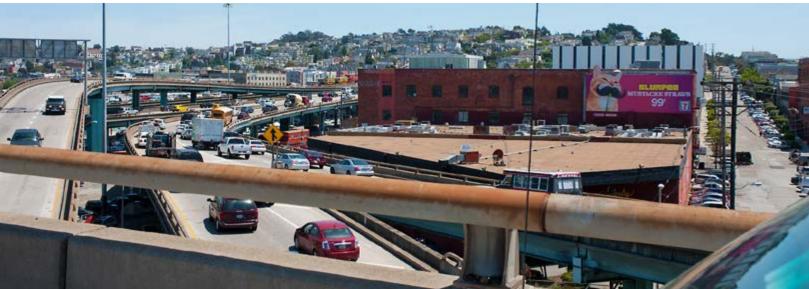

## **SAN FRANCISCO**

**101 Utah Street, San Francisco, CA 94103** - Coveted Skyway unit at the convergence of 6 freeway loops at 101 and the I-80. Captures commuters heading east towards the San Francisco Airport Artery and San Francisco Bay Bridge, as well as west, heading inbound to Downtown San Francisco. This is a stand-alone unit with no competitive outdoor near it.

## READ & TRAFFIC

Right-hand read. COVETED SKYWAY UNIT at the CONVERGENCE OF 6 FREEWAY LOOPS at 101 and the 1-80. SF Airport artery and SF Bay Bridge commuters heading east. DEC 169,200