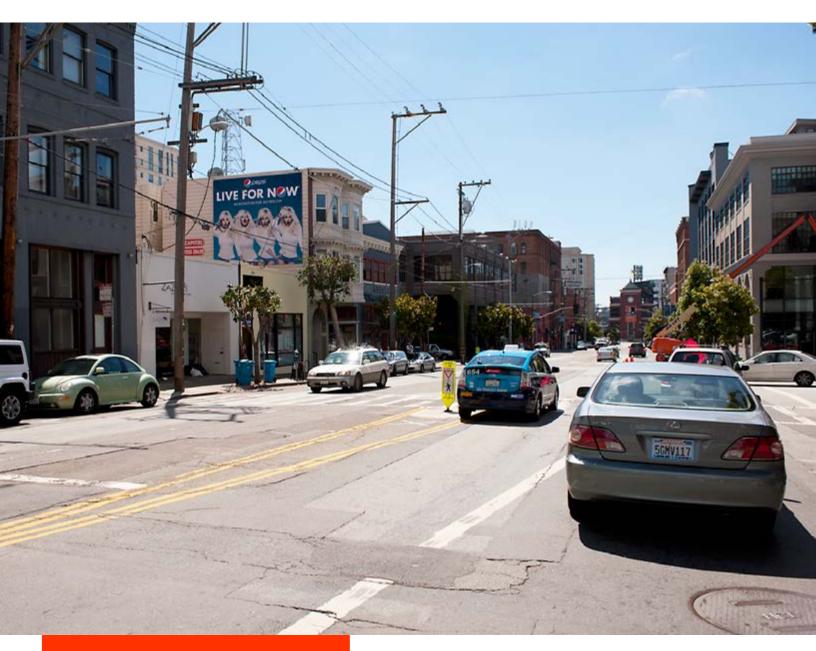

# Wall SF-309 555 2ND STREET @ BRANNAN STREET, SAN FRANCISCO, CA 94107

FACING West
READ Left-hand
DEC 55,000
SIZE 17'h x 19'w

### READ & TRAFFIC

LEFT-HAND READ just blocks away from AT&T Park (Home of the SF Giants!). HUGE pedestrian traffic! DEC 55,000

#### TAB ID 30640492 TOTAL IMPs 24,253 LATITUDE 37.7825 LONGITUDE -122.3930

>

**SIZE & PRODUCTION** 17 feet tall by 19 feet wide. Mesh vinyl wall. Grommets every 6 inches on all four sides incorporated into overall size. Bleed the grommets.