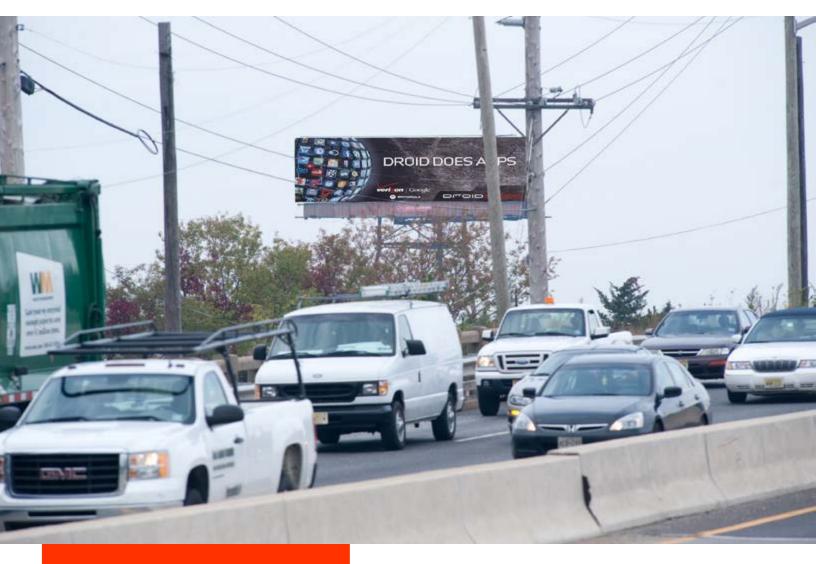

### ATLANTIC CITY

Route 30, Absecon Blvd, Atlantic City, NJ 08401 - This left hand read is the first sign at the top of the draw bridge on heavily traveled Route 30, heading from Atlantic City's Harbor Casino area. It is an ideal location for targeting casino customers, casino employees and the general public. This sign has great visibility as motorists are traveling from The Borgata, Harrah's and Golden Nugget Casinos, and The City of Brigantine. It reaches travelers going back to the New York/North Jersey markets via the Garden State Parkway, and from the Philadelphia market via the Atlantic City Expressway and The White Horse Pike (Rt. 30).

#### READ & TRAFFIC

Left hand read, first sign at the top of the draw bridge on heavily traveled Route 30, from Atlantic City's Harbor Casino area. It is an ideal location for targeting casino customers, casino employees and the general public. DEC 75,000