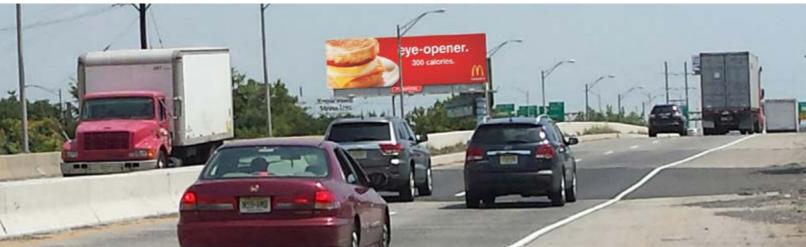

### **NEWARK**

377 Frelinghuysen Ave, Newark, NJ 07114 - This unit is located next to Newark Liberty International Airport (one of the busiest airports in the USA) on the heavily-traveled Route-22 leading into (and out of) Lower Manhattan. This unit has multiple facings and reads, including Lincoln Highway. Newark is headquarters to numerous corporations, such as Prudential Financial and PSEG. It is also home to several universities, such as Rutgers–Newark (including its Law School), the New Jersey Institute of Technology, and Seton Hall University's Law School. Among others, its cultural and sports venues include: the New Jersey Performing Arts Center, the Prudential Center, and the Bears & Eagles Riverfront Baseball Stadium.

#### READ & TRAFFIC

located next to Newark Liberty
International Airport (one of the
busiest airports in the USA) on the
heavily-traveled Route-22 leading
into (and out of) Lower Manhattan.
This unit has multiple facings and
reads, including Lincoln Highway.