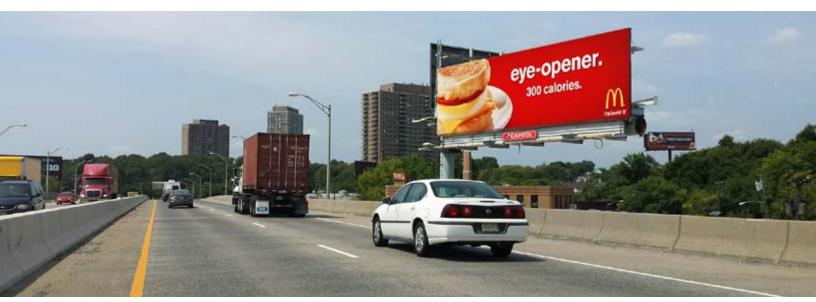

### **NEWARK**

377 Frelinghuysen Ave, Newark, NJ 07114 - This unit is located next to Newark Liberty International Airport (one of the busiest airports in the USA) on the heavily-traveled Route-22 leading into (and out of) Lower Manhattan. This unit has multiple facings and reads, including Lincoln Highway. Newark is headquarters to numerous corporations, such as Prudential Financial and PSEG. It is also home to several universities, such as Rutgers–Newark (including its Law School), the New Jersey Institute of Technology, and Seton Hall University's Law School. Among others, its cultural and sports venues include: the New Jersey Performing Arts Center, the Prudential Center, and the Bears & Eagles Riverfront Baseball Stadium.

#### READ & TRAFFIC

located next to Newark Liberty
International Airport (one of the
busiest airports in the USA) on the
heavily-traveled Route-22 leading
into (and out of) Lower Manhattan.
This unit has multiple facings and
reads, including Lincoln Highway.