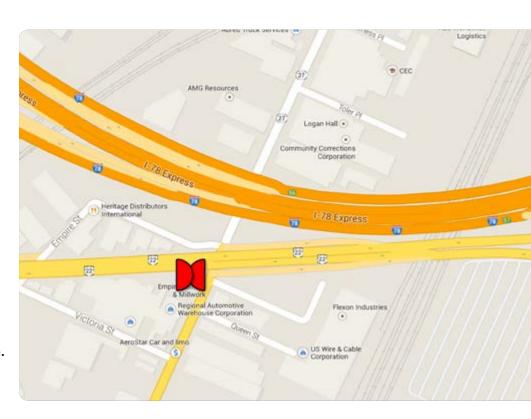

## TAB ID TBD TOTAL IMPs TBD LATITUDE 40.707747 LONGITUDE -74.192686

SIZE & PRODUCTION 14 feet tall by 48 feet wide. Illuminated Vinyl Bulletin. Showing size is 14' tall x 48' wide. Production size is 14' 8" tall x 48' 8" wide which is 4 inches all the way around on all four sides - 3 inch pocket with a 1 inch wrap.