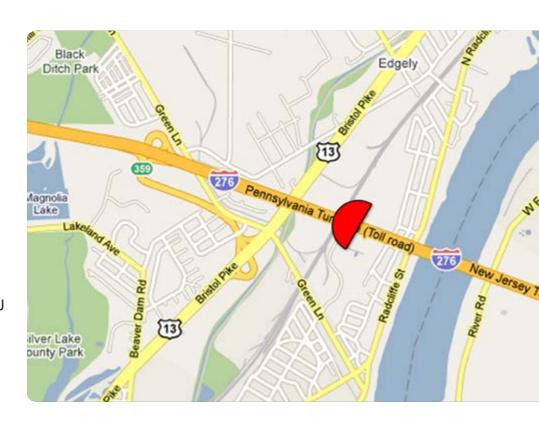

## **PHILADELPHIA**

**I-76 PA Turnpike Bridge Philadelphia, PA 19007** - This spectacular bridge unit is the first bulletin commuters will see as they approach the toll plaza traveling from the NJ Turnpike to the I-95 corridor, Center City Philadelphia and King of Prussia.

## READ & TRAFFIC

This spectacular bridge unit is the first bulletin commuters will see as they approach the toll plaza traveling from the NJ Turnpike to the I-95 corridor, Center City Philadelphia and King of Prussia. DEC 75,000

## TAB ID 30640506 TOTAL IMPs 122,799 LATITUDE 40.1189 LONGITUDE -74.8389

SIZE & PRODUCTION 20 feet tall by 60 feet wide. Illuminated Vinyl Bulletin. Showing size is 20' tall x 60' wide. Production size is 20' 8" tall x 60' 8" wide which is 4 inches all the way around on all four sides - 3 inch pocket with a 1 inch wrap.