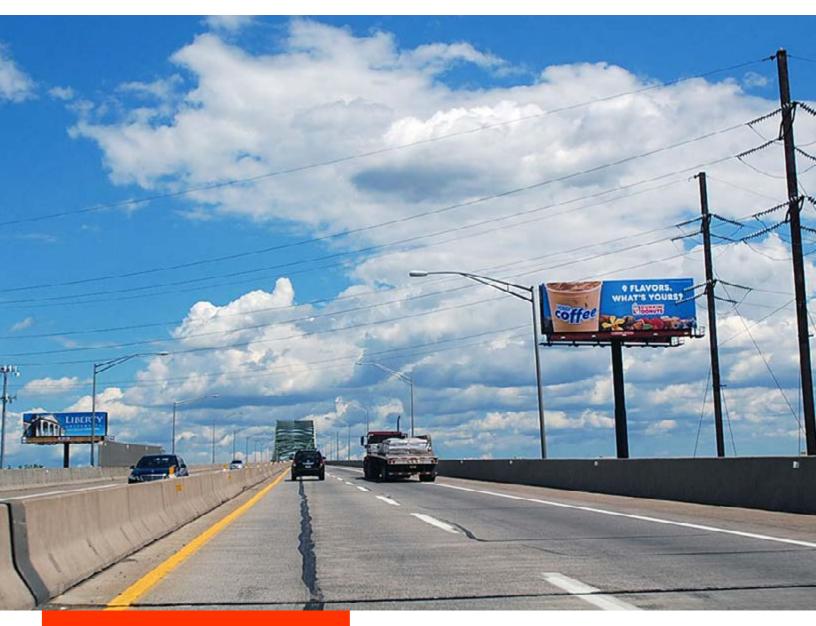

## PHILADELPHIA

**I-76 PA Turnpike Bridge Philadelphia, PA 19007** - This spectacular bridge unit reaches commuters traveling from the Philadelphia Metro area via the Pennsylvania Turnpike to the New Jersey Turnpike. This unit captures heavy car traffic heading toward the shore points via I-95 and the casinos by way of the NJ Turnpike or I-295 and traffic heading to North Jersey and New York.

## READ & TRAFFIC

Spectacular bridge unit reaches traffic from Philadelphia via the PA Turnpike to the NJ Turnpike. Captures heavy traffic to the shore points via I-95 and the casinos by way of the NJ Turnpike or I-295 and traffic heading to NJ & NY. DEC 67,500

## TAB ID 30640507 TOTAL IMPs 152,995 LATITUDE 40.1190 LONGITUDE -74.8389

**SIZE & PRODUCTION** 20 feet tall by 60 feet wide. Illuminated Vinyl Bulletin. Showing size is 20' tall x 60' wide. Production size is 20' 8" tall x 60' 8" wide which is 4 inches all the way around on all four sides - 3 inch pocket with a 1 inch wrap.