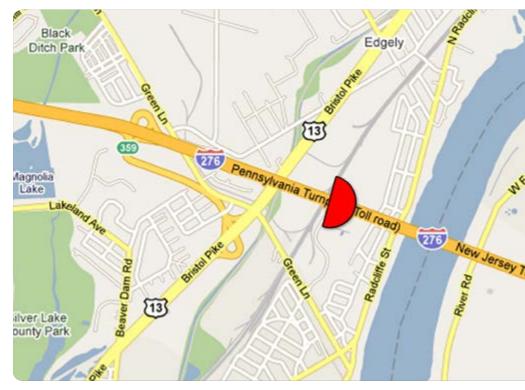

## PHILADELPHIA

**I-76 PA Turnpike Bridge Philadelphia, PA 19007** - This spectacular bridge unit reaches commuters traveling from the Philadelphia Metro area via the Pennsylvania Turnpike to the New Jersey Turnpike. This unit captures heavy car traffic heading toward the shore points via I-95 and the casinos by way of the NJ Turnpike or I-295 and traffic heading to North Jersey and New York.

## READ & TRAFFIC

Spectacular bridge unit reaches traffic from Philadelphia via the PA Turnpike to the NJ Turnpike. Captures heavy traffic to the shore points via I-95 and the casinos by way of the NJ Turnpike or I-295 and traffic heading to NJ & NY. DEC 67,500