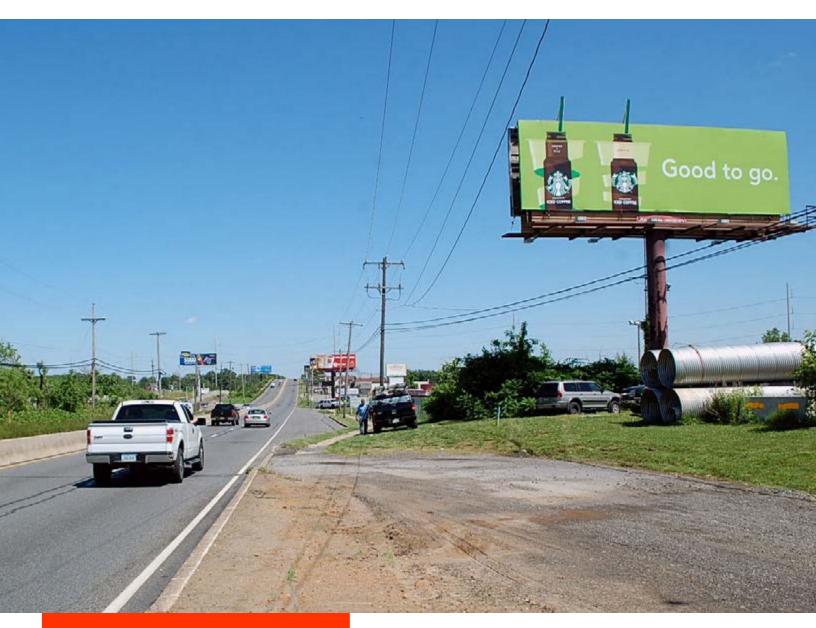

## PHILADELPHIA

**US Route 322 E/O SR 452 Philadelphia, PA 19014** - This bulletin reaches the heavy volume of travelers and commuters shortly before they merge on to I-95. Heading from the fast-growing upscale suburbs of Kennett Square and Concordville, this arterial is a primary route for those headed to Philadelphia and New York or south to Wilmington.

# Bulletin PHIL-404 US ROUTE 322 E/O SR 452 PHILADELPHIA, PA 19014

FACING West
READ Right-hand
DEC 24,700
SIZE 14'h x 48'w

### READ & TRAFFIC

Reaches heavy traffic shortly before I-95. From the upscale suburbs of Kennett Square and Concordville, a primary route for those headed to Philadelphia and New York or south to Wilmington. DEC 24,700

#### TAB ID 30640513 TOTAL IMPs 128,545 LATITUDE 39.8448 LONGITUDE -75.4221

>

**SIZE & PRODUCTION** 14 feet tall by 48 feet wide. Illuminated Vinyl Bulletin. Showing size is 14' tall x 48' wide.Production size is 14' 8" tall x 48' 8" wide which is 4 inches all the way around on all four sides - 3 inch pocket with a 1 inch wrap.