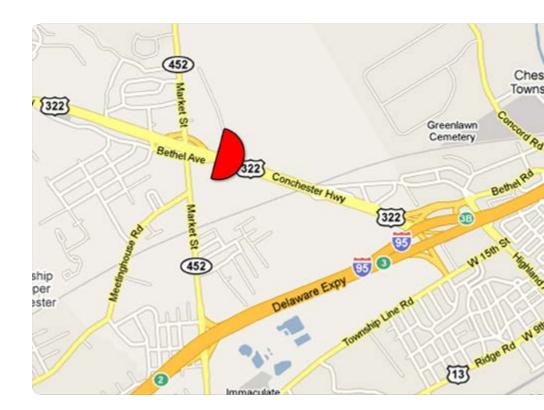

## Bulletin PHIL-404 US Route 322 E/O SR 452 Philadelphia, PA 19014

## PHILADELPHIA

**US Route 322 E/O SR 452 Philadelphia, PA 19014** - This bulletin reaches the heavy volume of travelers and commuters shortly before they merge on to I-95. Heading from the fast-growing upscale suburbs of Kennett Square and Concordville, this arterial is a primary route for those headed to Philadelphia and New York or south to Wilmington.

#### TAB ID 30640513 TOTAL IMPs 128,545 LATITUDE 39.8448 LONGITUDE -75.4221

>

**SIZE & PRODUCTION** 14 feet tall by 48 feet wide. Illuminated Vinyl Bulletin. Showing size is 14' tall x 48' wide.Production size is 14' 8" tall x 48' 8" wide which is 4 inches all the way around on all four sides - 3 inch pocket with a 1 inch wrap.