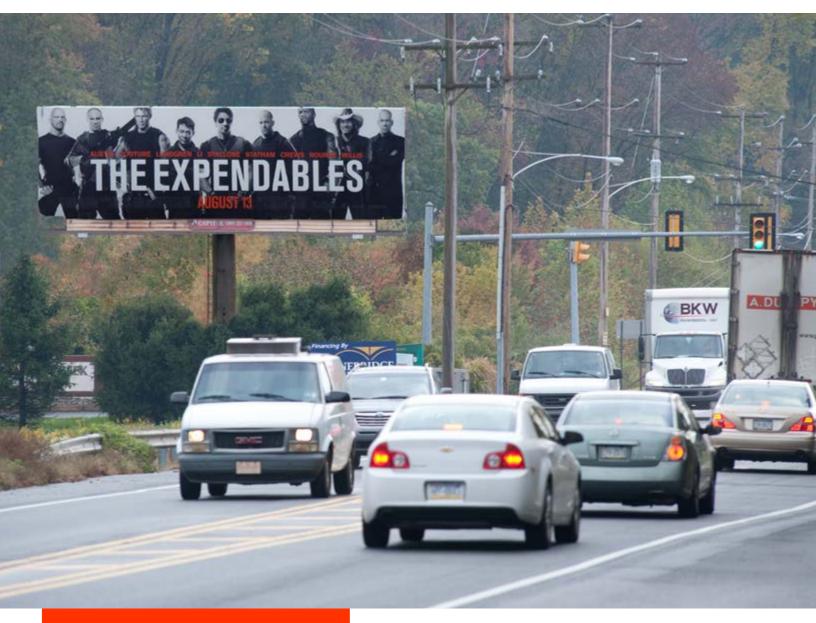

### **PHILADELPHIA**

**125 US Route 322 @ Creek Parkway Philadelphia, PA 19061** - This bulletin reaches a heavy volume of travelers and commuters shortly before they merge onto I-95. Coming from the fast-growing upscale suburbs of Kennett Square and Concordville, this arterial is a primary route for those headed north to Philadelphia and New York, or south to Wilmington.

#### READ & TRAFFIC

Reaches heavy traffic shortly before I-95. Coming from upscale suburbs of Kennett Square and Concordville, a primary route for those headed north to Philadelphia and New York, or south to Wilmington. DEC 24,700