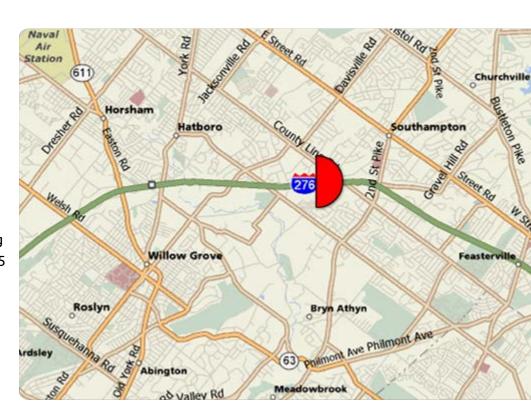

# Bulletin PHIL-408 PA Turnpike W/O County Line Rd Philadelphia, PA 19006

TURNPIKE/KING OF PRUSSIA BOUND

### **PHILADELPHIA**

PA Turnpike W/O County Line Rd Philadelphia, PA 19006 - This impressive unit targets commuters traveling along the Pennsylvania Turnpike heading towards the I-95 Corridor, Philadelphia and Bucks County. The Pennsylvania Turnpike is the major commuter thoroughfare between the affluent counties of Bucks, Montgomery, Chester, Delaware, and New Jersey.

### TAB ID 30640505 TOTAL IMPs 298,595 LATITUDE 40.1625 LONGITUDE -75.0629

SIZE & PRODUCTION 14 feet tall by 48 feet wide. Illuminated Vinyl Bulletin. Showing size is 14' tall x 48' wide. Production size is 14' 8" tall x 48' 8" wide which is 4 inches all the way around on all four sides - 3 inch pocket with a 1 inch wrap.