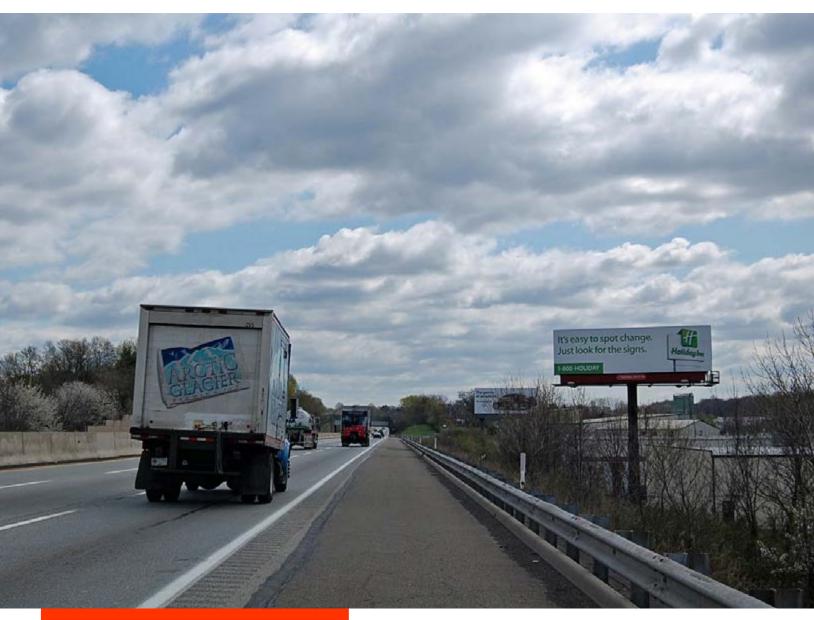

# Bulletin PHIL-408 PA Turnpike W/O County Line Rd Philadelphia, PA 19006

TURNPIKE/KING OF PRUSSIA BOUND

### **PHILADELPHIA**

PA Turnpike W/O County Line Rd Philadelphia, PA 19006 - This impressive unit targets commuters traveling along the Pennsylvania Turnpike heading towards the I-95 Corridor, Philadelphia and Bucks County. The Pennsylvania Turnpike is the major commuter thoroughfare between the affluent counties of Bucks, Montgomery, Chester, Delaware, and New Jersey.

## Bulletin PHIL-408 PA TURNPIKE W/O COUNTY LINE RD PHILADELPHIA, PA 19006

**READ** Right-hand

**DEC** 78,000

**SIZE** 14'h x 48'w

#### READ & TRAFFIC

Targets commuters traveling along the PA Turnpike heading to the I-95 Corridor, Philadelphia and Bucks County. The PA Turnpike is the major commuter road between the affluent counties of Bucks, Montgomery, Chester, Delaware, and New Jersey. DEC 78,000

### TAB ID 30640505 TOTAL IMPs 298,595 LATITUDE 40.1625 LONGITUDE -75.0629

SIZE & PRODUCTION 14 feet tall by 48 feet wide. Illuminated Vinyl Bulletin. Showing size is 14' tall x 48' wide. Production size is 14' 8" tall x 48' 8" wide which is 4 inches all the way around on all four sides - 3 inch pocket with a 1 inch wrap.