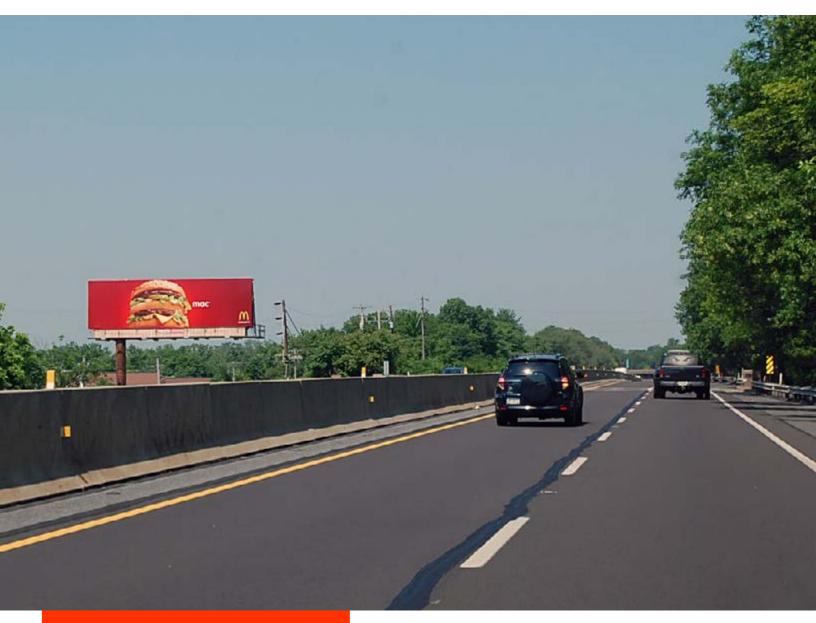

## **PHILADELPHIA**

**PA Turnpike @ Durham Rd Philadelphia, PA 19007** - This prominent display reaches travelers heading west on the Pennsylvania Turnpike toward the Philadelphia Exit and the western affluent suburbs including Willow Grove and King of Prussia. This corridor is home to many high-tech and medical research facilities.

# Bulletin PHIL-413 PA TURNPIKE @ DURHAM RD PHILADELPHIA, PA 19007

**READ** Left-hand

**DEC** 79,000

**SIZE** 14'h x 48'w

#### READ & TRAFFIC

Reaches travelers heading west on the Pennsylvania Turnpike toward the Philadelphia Exit and the western affluent suburbs including Willow Grove and King of Prussia. Home to many high-tech and medical research facilities. DEC 79,000

### TAB ID 30640502 TOTAL IMPs 190,417 LATITUDE 40.1276 LONGITUDE -74.8830

SIZE & PRODUCTION 14 feet tall by 48 feet wide. Illuminated Vinyl Bulletin. Showing size is 14' tall x 48' wide. Production size is 14' 8" tall x 48' 8" wide which is 4 inches all the way around on all four sides - 3 inch pocket with a 1 inch wrap.