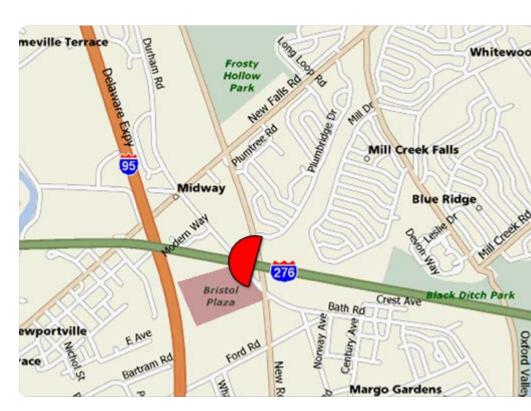

# Bulletin PHIL-413 PA Turnpike @ Durham Rd Philadelphia, PA 19007

TURNPIKE / WILLOW GROVE BOUND

## **PHILADELPHIA**

**PA Turnpike @ Durham Rd Philadelphia, PA 19007** - This prominent display reaches travelers heading west on the Pennsylvania Turnpike toward the Philadelphia Exit and the western affluent suburbs including Willow Grove and King of Prussia. This corridor is home to many high-tech and medical research facilities.

### TAB ID 30640502 TOTAL IMPs 190,417 LATITUDE 40.1276 LONGITUDE -74.8830

SIZE & PRODUCTION 14 feet tall by 48 feet wide. Illuminated Vinyl Bulletin. Showing size is 14' tall x 48' wide. Production size is 14' 8" tall x 48' 8" wide which is 4 inches all the way around on all four sides - 3 inch pocket with a 1 inch wrap.