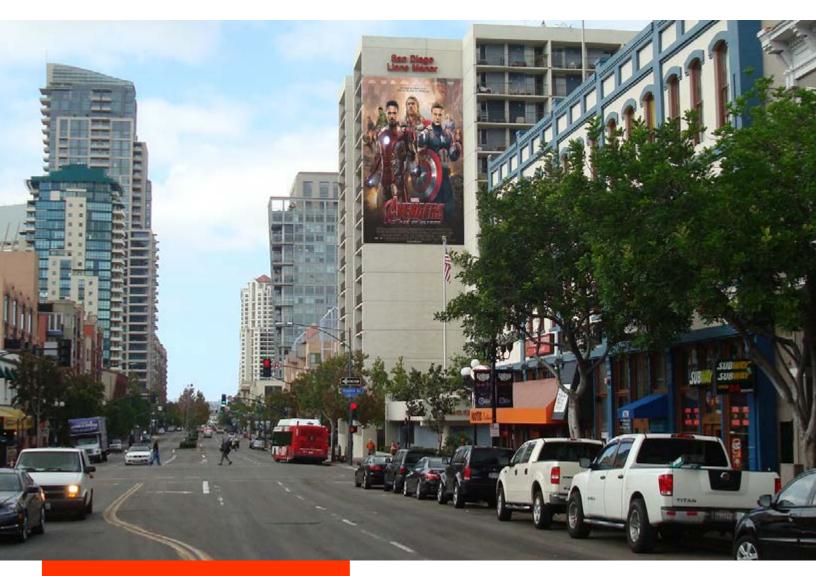

## SAN DIEGO

**310 Market St, San Diego, CA 92101** - This wallscape is on the San Diego Lions Manor building, right next to the Gaslamp District, Horton Plaza and Westfield Horton Plaza, a five-level outdoor shopping mall located in downtown San Diego. This unit also captures traffic of people heading towards the waterfront district. It's close to the San Diego Convention Center and Petco Park. It's minutes from San Diego International Airport, 5 championship golf courses, and countless high-end restaurants, shopping, and marinas. It is also minutes from world famous attractions such as the San Diego Zoo and Wild Animal Park, Sea World, Legoland, Birch Aquarium, Old Town San Diego, Balboa Park, Coronado Island (which is also a massive naval base), and East Village, and of course... amazing beaches.

## Wall SD-603 310 MARKET ST, SAN DIEGO, CA 92101

**READ** Multiple

**DEC** TBD

**SIZE** 60' h x 30' w

## READ & TRAFFIC

Landmark unit capturing traffic coming from the Gaslamp District. DEC TBD

## TAB ID TBA TOTAL IMPS TBA LATITUDE 32.711663 LONGITUDE -117.161484

**SIZE & PRODUCTION** Size 60 feet tall by 30 feet wide. Mesh vinyl wall with grommet holes every 18 inches on all 4 sides.

**TERM** July 5-12, 2015