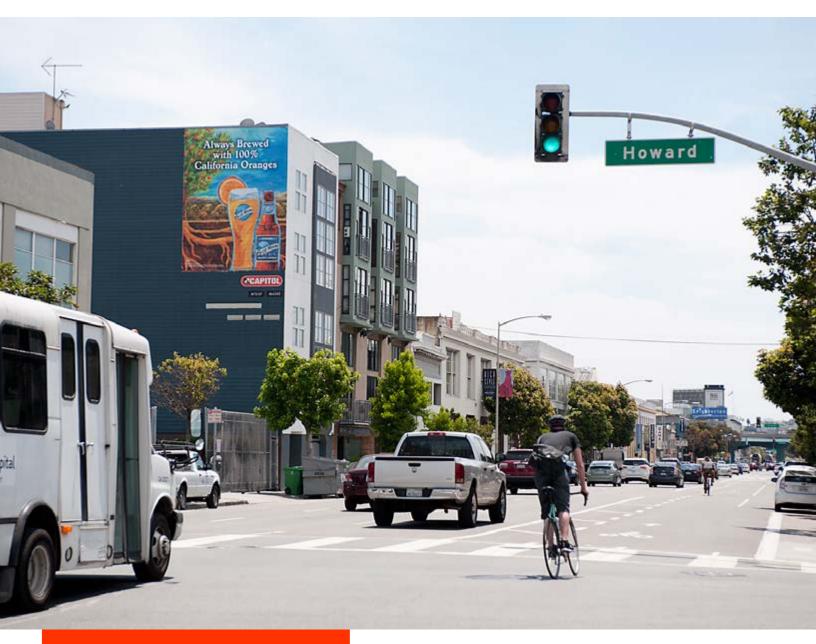

# Wall SF-30 229 8th Street S/O Howard, San Francisco, CA 94

TRENDY SOMA!!!

## SAN FRANCISCO

229 8th Street S/O Howard, San Francisco, CA 94103 - Great SOMA wall sign at a controlled intersection facing four-lanes of oncoming one-way traffic. Eighth Street is a virtual commute thoroughfare which is packed during the evening commute hours as the on-ramps to Hwy. 101 and I-80 to the Bay Bridge are only three blocks away! This wall sign is located among trendy SOMA shops, bars and restaurants.

# Wall SF-307 229 8TH STREET S/O HOWARD, SAN FRANCISCO, CA 94103

**READ** Left-hand

**DEC** 42,000

**SIZE** 20'h x 15'w

#### READ & TRAFFIC

Eighth Street is a virtual commute thoroughfare which is packed during the evening commute hours as the on-ramps to Hwy. 101 and I-80 to the Bay Bridge are only three blocks away! DEC 42,000