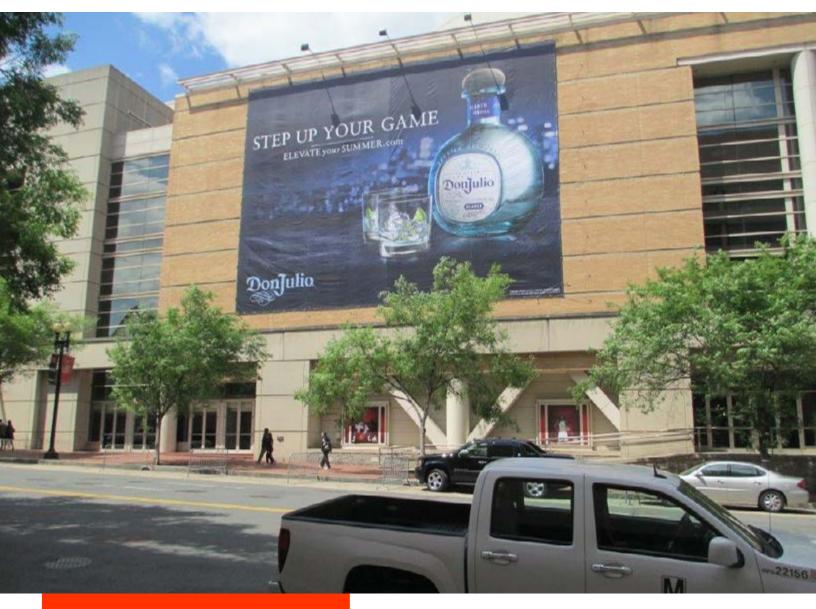

### Wall **DC-024** Verizon Center, 6th Street, NW, Washington, DC 20001

CHINATOWN/VERIZON CENTER!!!

WASHINGTON, DC

Verizon Center, 6th Street, NW, Washington, DC 20001 - LOCATED ON THE EAST ENTRANCE OF THE VERIZON CENTER, right above the parking garage for this arena, every single car that parks in this facility will directly face this sign. This one-of-a-kind opportunity to brand the Verizon Center (home to The Capitals, The Mystics, and The Washington Wizards) will target the 3 million people who go to the Verizon Center annually. This sign is in the posh Chinatown Corridor, amidst bustling nightlife, restaurants, hotels, bars and nightclubs. This is a ONE-OF-A-KIND, NON-EXCLUSIVE OPPORTUNITY!

## Wall DC-024 VERIZON CENTER, 6TH STREET, NW, WASHINGTON, DC 20001

**READ** Multiple

**DEC** 50,000

**SIZE** 44'h x 58'w

#### **READ & TRAFFIC**

VERIZON CENTER EAST
ENTRANCE!!! Many of the 3
million people who go to the
Verizon Center annually will
enter and exit below this sign.
Located right above the parking
garage for this facility. Heavy
traffic. DEC 50,000

#### TAB ID 30640480 TOTAL IMPs 185,455 LATITUDE 38.8985 LONGITUDE -77.0202

**SIZE & PRODUCTION** 44 feet tall by 58 feet wide. Must produce on Mesh Vinyl. 3" pockets on the top and bottom. Grommets every 18" on the left and right sides. Bleed the pockets and grommets. **Landlord approval required for advertiser and for content.** 

### ART REQUIREMENTS FOR WASHINGTON, DC SIGNAGE

LOCATION WALL DC-024 - Verizon Center, 6th Street, NW, Washington, DC 20001 - "CHINATOWN/VERIZON CENTER!!!"

**SIZE** SHOWING SIZE NOT TO EXCEED 44'h x 58'w Wall Mural