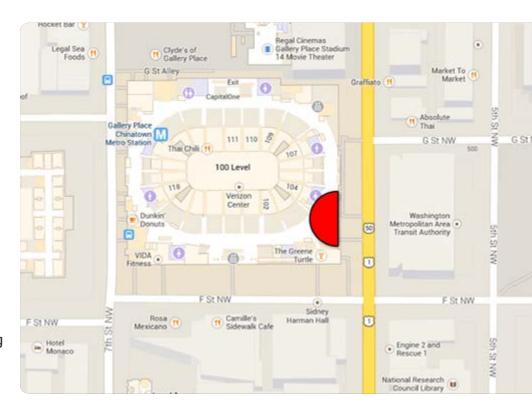

### Wall **DC-024** Verizon Center, 6th Street, NW, Washington, DC 20001

CHINATOWN/VERIZON CENTER!!!

WASHINGTON, DC

Verizon Center, 6th Street, NW, Washington, DC 20001 - LOCATED ON THE EAST ENTRANCE OF THE VERIZON CENTER, right above the parking garage for this arena, every single car that parks in this facility will directly face this sign. This one-of-a-kind opportunity to brand the Verizon Center (home to The Capitals, The Mystics, and The Washington Wizards) will target the 3 million people who go to the Verizon Center annually. This sign is in the posh Chinatown Corridor, amidst bustling nightlife, restaurants, hotels, bars and nightclubs. This is a ONE-OF-A-KIND, NON-EXCLUSIVE OPPORTUNITY!

#### **READ & TRAFFIC**

VERIZON CENTER EAST
ENTRANCE!!! Many of the 3
million people who go to the
Verizon Center annually will
enter and exit below this sign.
Located right above the parking
garage for this facility. Heavy
traffic. DEC 50,000