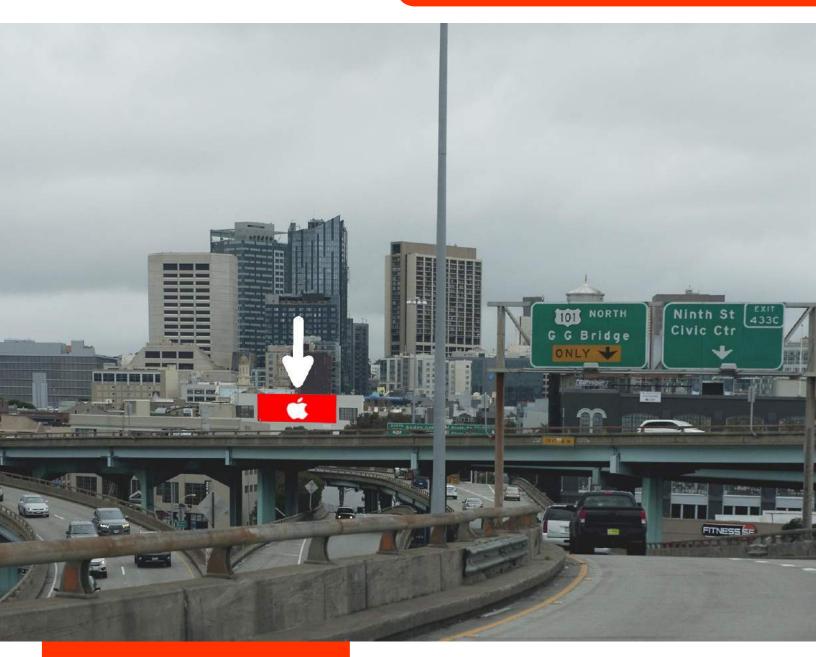

## SAN FRANCISCO

Located in the heart of SOMA and within a block of the entrance ramp to Highway 101, this sign is strategically placed across the street from Costco, and within walking distance of Trader Joe's, Nordstom Rack, clubs and fitness centers and the SOMA Street Food Park is close by as is Mercedes of SF and shows from 101!