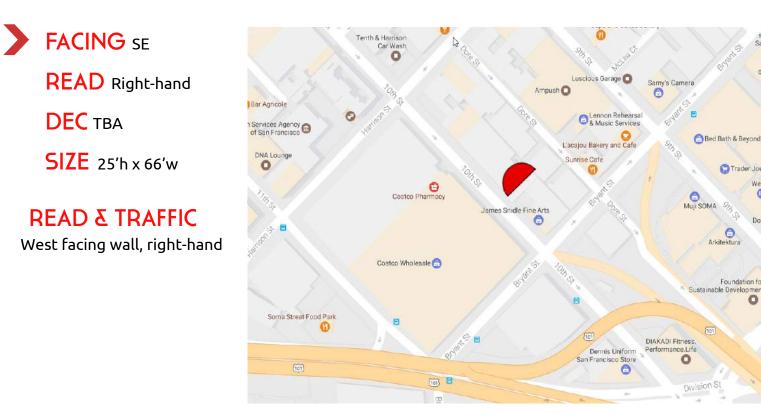

#### TAB ID 30807015 Total Impressions 835,600 Latitude 37.77112 Longitude -122.410037

SIZE & PRODUCTION Material: Flex vinyl, View Size/Live Area: 25' x 66'