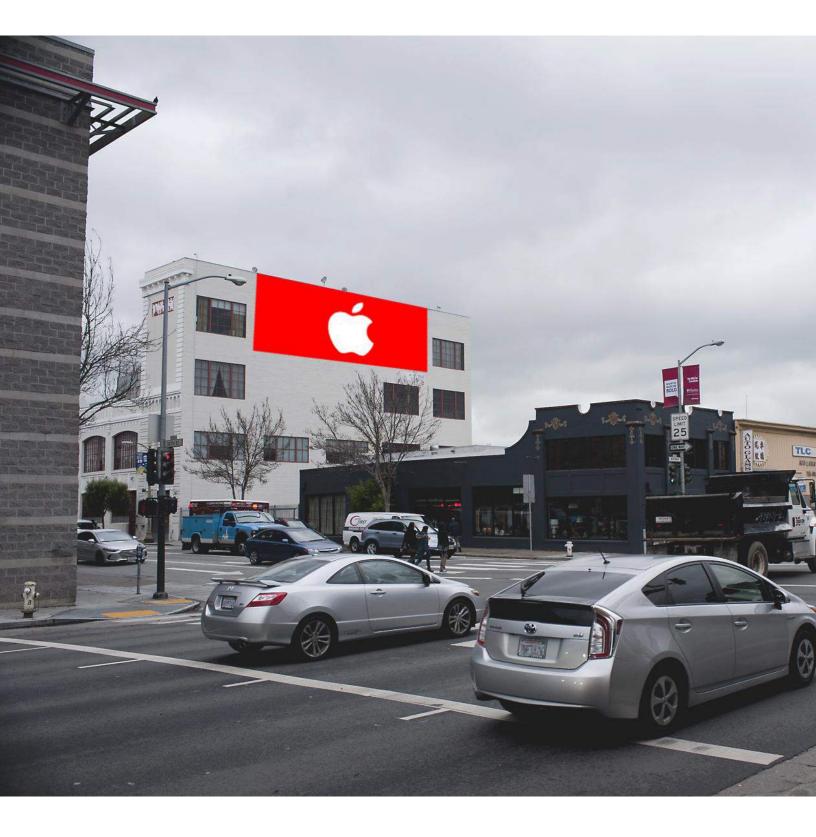

## SAN FRANCISCO

Located in the heart of SOMA and within a block of the entrance ramp to Highway 101, this sign is strategically placed across the street from Costco, and within walking distance of Trader Joe's, Nordstom Rack, clubs and fitness centers and the SOMA Street Food Park is close by as is Mercedes of SF and shows from 101!