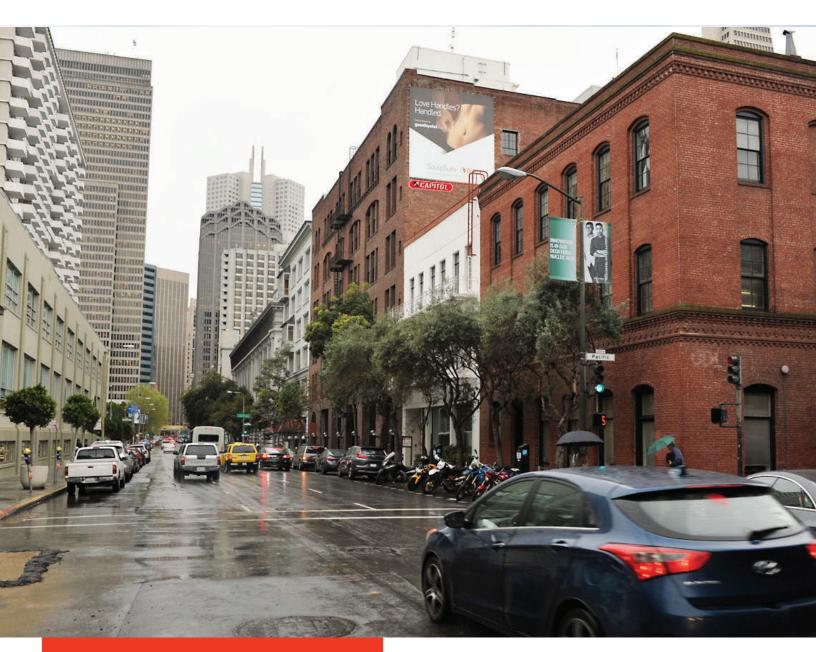

## **SAN FRANCISCO**

**633 Battery St, San Francisco, CA 94111** - Description: Located in one of the most historic neighborhoods in the city, among the premier dining, shopping and art galleries. This area is an ideal location between highly visited neighborhoods of North Beach, Chinatown and the Financial District make this a prime spot for targeting Travelers, tourists and local consumers!

DC Office: **202.337.1839** 

Chris@capitoloutdoor.com

www.CapitolOutdoor.com

**SIZE** 20'h x 19'w

## TOTAL IMPRESSIONS 132,445 LATITUDE 37.7971 LONGITUDE -122.401

PRODUCTION: 20 x 19 mesh vinyl with grommet holes every 18" on all four sides, normal flex banner 7MM material.

SHIPPING: Universal Sign Company, Attn: Scott Simmons, 1462 Armstrong Ave. San Francisco, CA 94124, Cell: (415) 596-7622, Office: (415) 626-6518