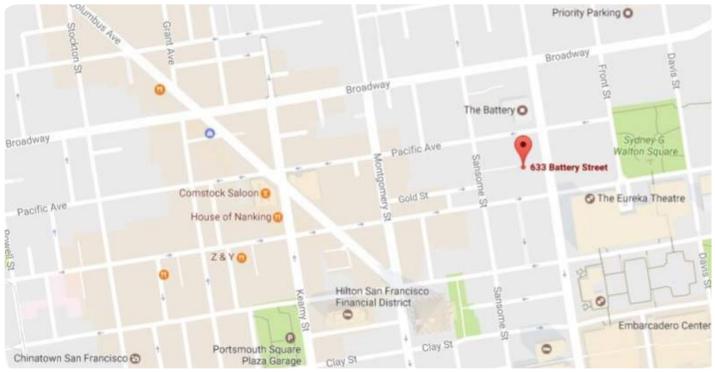

## **SAN FRANCISCO**

**633 Battery St, San Francisco, CA 94111** - Description: Located in one of the most historic neighborhoods in the city, among the premier dining, shopping and art galleries. This area is an ideal location between highly visited neighborhoods of North Beach, Chinatown and the Financial District make this a prime spot for targeting Travelers, tourists and local consumers!

## TOTAL IMPRESSIONS 132,445 LATITUDE 37.7971 LONGITUDE -122.401

PRODUCTION: 20 x 19 mesh vinyl with grommet holes every 18" on all four sides, normal flex banner 7MM material.

SHIPPING: Universal Sign Company, Attn: Scott Simmons, 1462 Armstrong Ave. San Francisco, CA 94124, Cell: (415) 596-7622, Office: (415) 626-6518