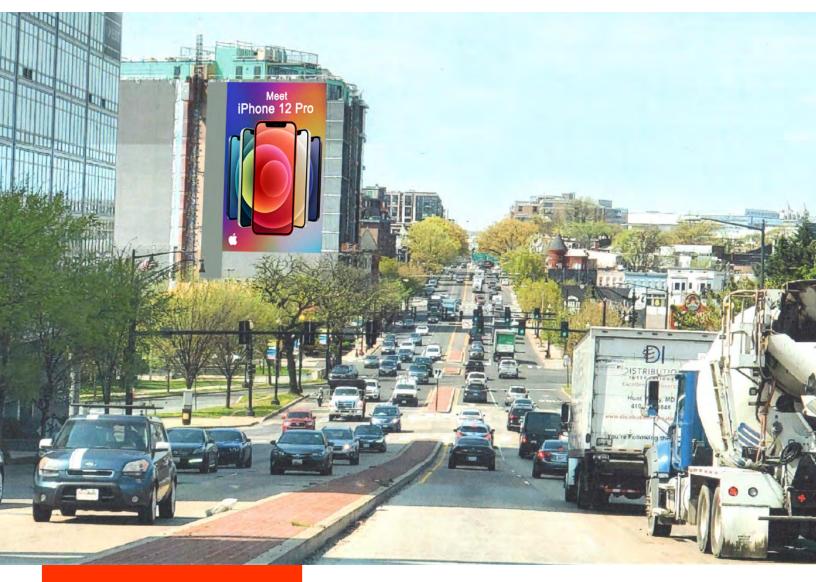

## WASHINGTON, DC

40 N St, NE Washington, DC 20002 - GODZILLA is a massive unit of premium advertising space on New York Avenue, "The Gateway to Washington, DC". New York Avenue is the main artery into and out of Washington, D.C. Travelers coming in from the suburbs, Interstate 95 and the Baltimore/Washington Parkway all use New York Avenue on their commute. This unit has impactful views from Florida Avenue. It towers over the Bureau Of Alcohol Tobacco and Firearms, and looks at Union Station, The US Capitol, Fox and CNN's Headquarters in DC, Howard University, Gallaudet University and Union Market. It's a straight line down New York Avenue, to two DC Apple Stores in Mt. Vernon and Georgetown.

It's a monument amongst monuments and the biggest advertising presence to ever hit the DC Cityscape.

 Wall DC-050 40 N Street, NE Washington, DC 20002

## READ & TRAFFIC

Massive premium ad space on NY Ave! Just a mile from Howard University, Union Square and the US Capitol! Connects to Union Market neighborhood. This sign creates a view with a massive impression that can't be missed!