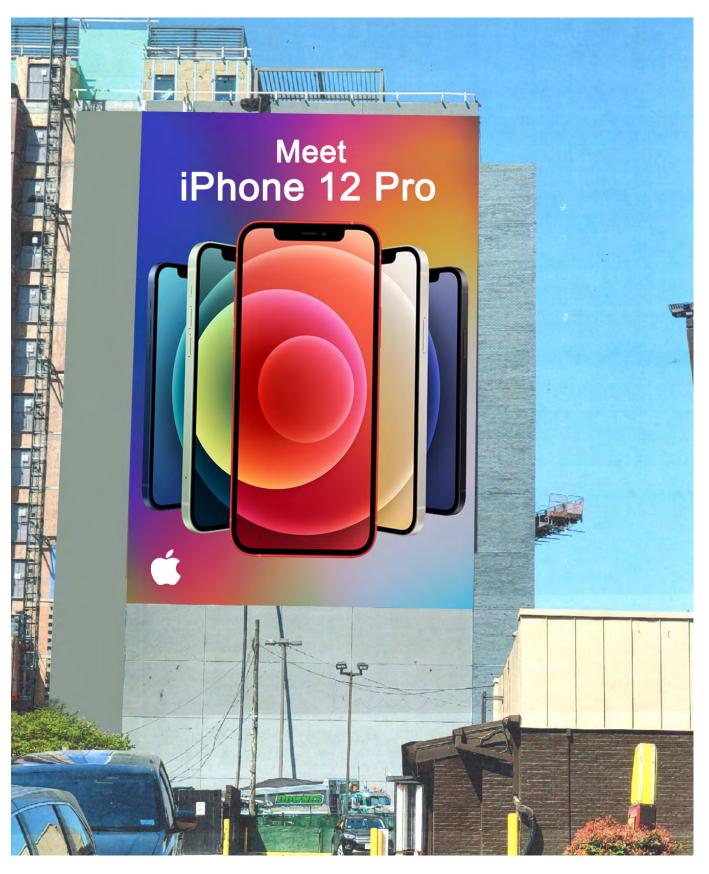

## Wall DC-050 40 N Street, NE Washington, DC 20002

FACING East

**READ** Left-hand

**DEC** TBA

**SIZE** 76'h x 55'w

**LATITUDE** 38.9076 LONGITUDE -77.0077 TAB ID TBA **TOTAL IMPs** 313,247

SIZE & PRODUCTION 76 feet tall by 55 feet wide. Must produce on Mesh Vinyl. 3" pockets on the top and bottom. Grommets every 18" on the left and right sides. Bleed the pockets and grommets.