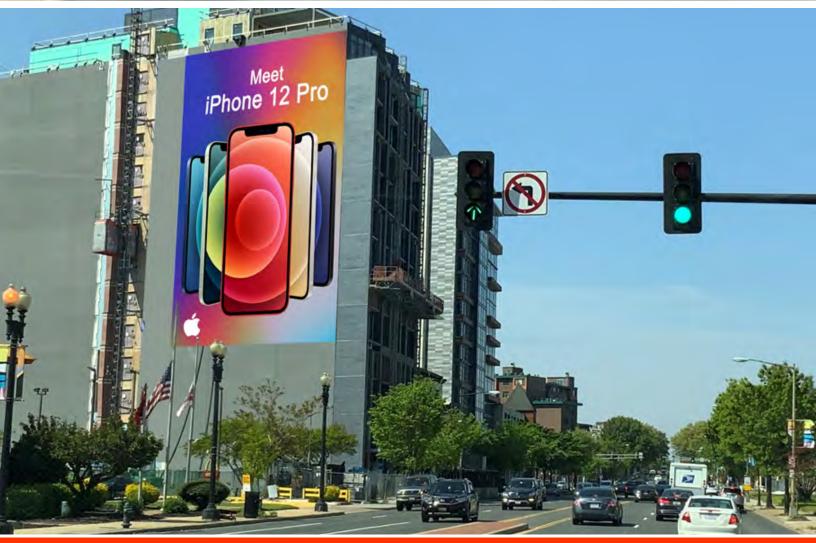

## WASHINGTON, DC

40 N St, NE Washington, DC 20002 - GODZILLA is a massive unit of premium advertising space on New York Avenue, "The Gateway to Washington, DC". New York Avenue is the main artery into and out of Washington, D.C. Travelers coming in from the suburbs, Interstate 95 and the Baltimore/Washington Parkway all use New York Avenue on their commute. This unit has impactful views from Florida Avenue. It towers over the Bureau Of Alcohol Tobacco and Firearms, and looks at Union Station, The US Capitol, Fox and CNN's Headquarters in DC, Howard University, Gallaudet University and Union Market. It's a straight line down New York Avenue, to two DC Apple Stores in Mt. Vernon and Georgetown.

It's a monument amongst monuments and the biggest advertising presence to ever hit the DC Cityscape.

 Wall DC-050 40 N Street, NE Washington, DC 20002

## READ & TRAFFIC

Massive premium ad space on NY Ave! Just a mile from Howard University, Union Square and the US Capitol! Connects to Union Market neighborhood. This sign creates a view with a massive impression that can't be missed!