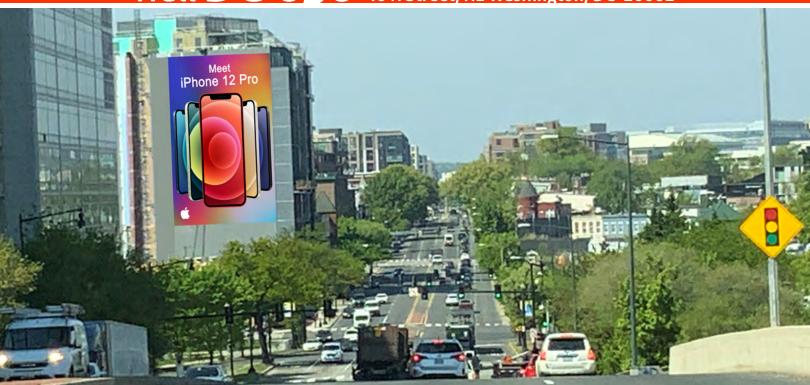

## WASHINGTON, DC

40 N St, NE Washington, DC 20002 - GODZILLA is a massive unit of premium advertising space on New York Avenue, "The Gateway to Washington, DC". New York Avenue is the main artery into and out of Washington, D.C. Travelers coming in from the suburbs, Interstate 95 and the Baltimore/Washington Parkway all use New York Avenue on their commute. This unit has impactful views from Florida Avenue. It towers over the Bureau Of Alcohol Tobacco and Firearms, and looks at Union Station, The US Capitol, Fox and CNN's Headquarters in DC, Howard University, Gallaudet University and Union Market. It's a straight line down New York Avenue, to two DC Apple Stores in Mt. Vernon and Georgetown.

It's a monument amongst monuments and the biggest advertising presence to ever hit the DC Cityscape.

 Wall DC-050 40 N Street, NE Washington, DC 20002

## READ & TRAFFIC

Massive premium ad space on NY Ave! Just a mile from Howard University, Union Square and the US Capitol! Connects to Union Market neighborhood. This sign creates a view with a massive impression that can't be missed!