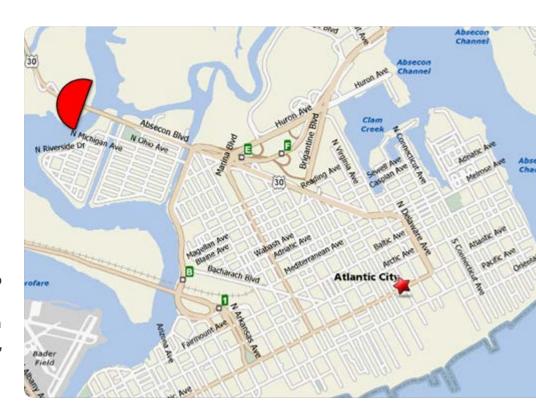

## **ATLANTIC CITY**

**Route 30, Absecon Blvd, Atlantic City, NJ 08401** - This is the first sign on heavily traveled Route 30, coming out of Atlantic City's Harbor Casino area where the Borgata Casino is located. It is an ideal location for targeting casino customers, casino employees and the general public. This sign has good visibility as motorists are traveling west from the Borgata, Harrah's, and Golden Nugget Casinos towards the Garden State Parkway, and the Atlantic City Expressway.

#### READ & TRAFFIC

This is the first sign on heavily traveled Route 30, coming out of Atlantic City's Harbor Casino area where the Borgata Casino is located. It is an ideal location for targeting casino customers, casino employees and the general public. DEC 63,600