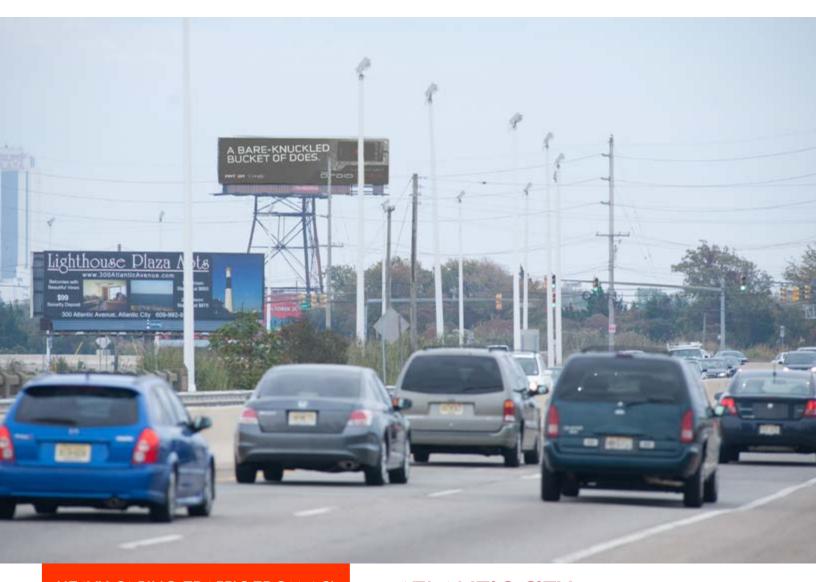

## **ATLANTIC CITY**

**Route 30, Absecon Blvd, Atlantic City, NJ 08401** - This is the first sign on heavily traveled Route 30, coming out of Atlantic City's Harbor Casino area where the Borgata Casino is located. It is an ideal location for targeting casino customers, casino employees and the general public. This sign has good visibility as motorists are traveling west from the Borgata, Harrah's, and Golden Nugget Casinos towards the Garden State Parkway, and the Atlantic City Expressway.

#### READ & TRAFFIC

This is the first sign on heavily traveled Route 30, coming out of Atlantic City's Harbor Casino area where the Borgata Casino is located. It is an ideal location for targeting casino customers, casino employees and the general public. DEC 63,600