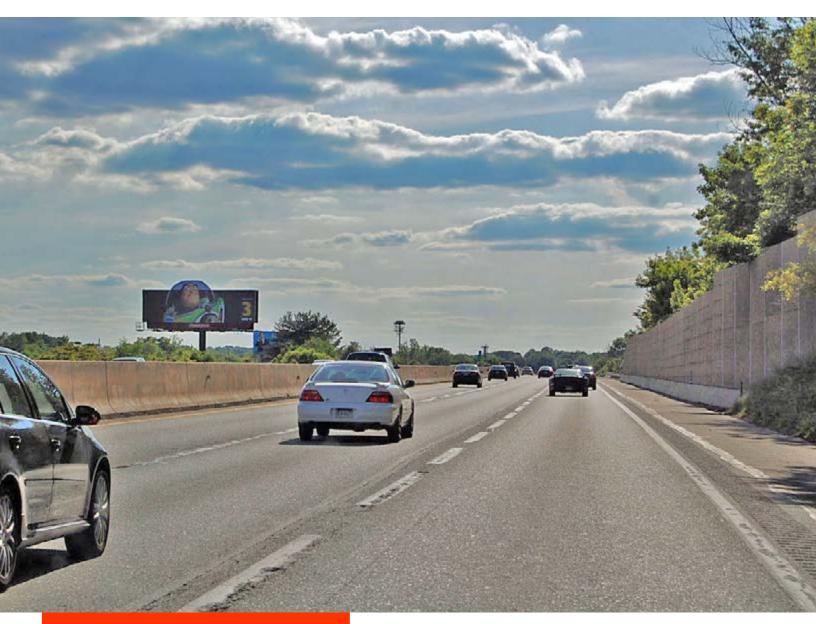

## **PHILADELPHIA**

PA Turnpike W/O County Line Rd Philadelphia, PA 19006 - This impressive unit targets commuters traveling along the Pennsylvania Turnpike heading towards the I-95 Corridor, Philadelphia and Bucks County. The Pennsylvania Turnpike is the major commuter thoroughfare between the affluent counties of Bucks, Montgomery, Chester, Delaware and New Jersey.

DC Office: **202.337.1839** 

chris@capitoloutdoor.com

www.CapitolOutdoor.com

FACING East

**READ** Left-hand

**DEC** 78,000

**SIZE** 14'h x 48'w

## READ & TRAFFIC

Targets PA Turnpike commuters heading towards I-95, Philadelphia and Bucks County. The PA Turnpike a major commuter road between affluent counties Bucks. Montgomery, Chester, Delaware and New Jersey. DEC 78,000

## TAB ID 30640504 TOTAL IMPs 259,465 LATITUDE 40.1628 LONGITUDE -75.0633

SIZE & PRODUCTION 14 feet tall by 48 feet wide. Illuminated Vinyl Bulletin. Showing size is 14' tall x 48' wide. Production size is 14' 8" tall x 48' 8" wide which is 4 inches all the way around on all four sides - 3 inch pocket with a 1 inch wrap.