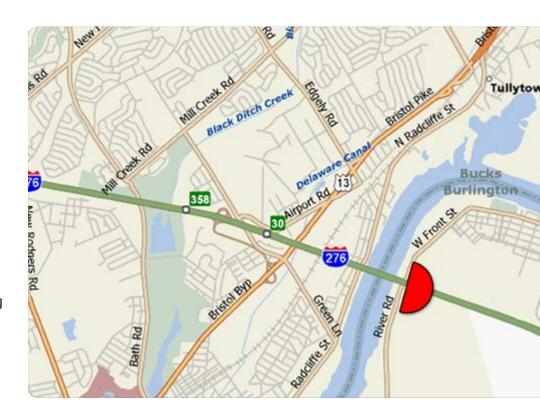

## Bulletin PHIL-411 PA Turnpike Bridge, 1922 River Rd, Burlington NJ 08016

BRIDGE/GATEWAY TO NJ TURNPIKE