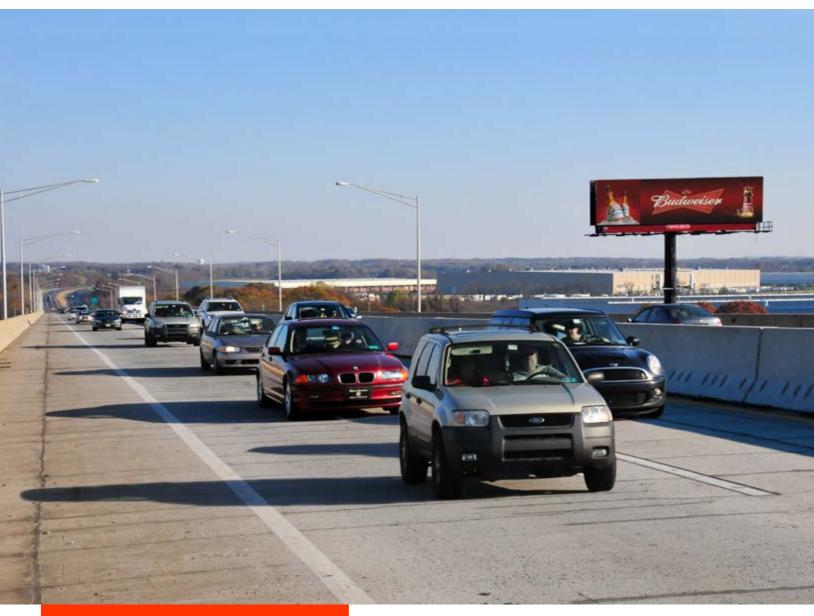

## **PHILADELPHIA**

**PA Turnpike Bridge, 1922 River Rd, Burlington NJ 08016** - This spectacular bridge unit reaches commuters traveling from the Philadelphia Metro area via the Pennsylvania Turnpike to the New Jersey Turnpike. This unit captures heavy car traffic heading toward the shore points via I-95 and the casinos by way of the NJ Turnpike or I-295 and traffic heading to North Jersey and New York.

## READ & TRAFFIC

Reaches commuters traveling from Philadelphia via the PA Turnpike to the NJ Turnpike. Captures heavy traffic heading to shore points via I-95 and the casinos by way of the NJ Turnpike or I-295 and heading to North NJ & NY. DEC 67,500