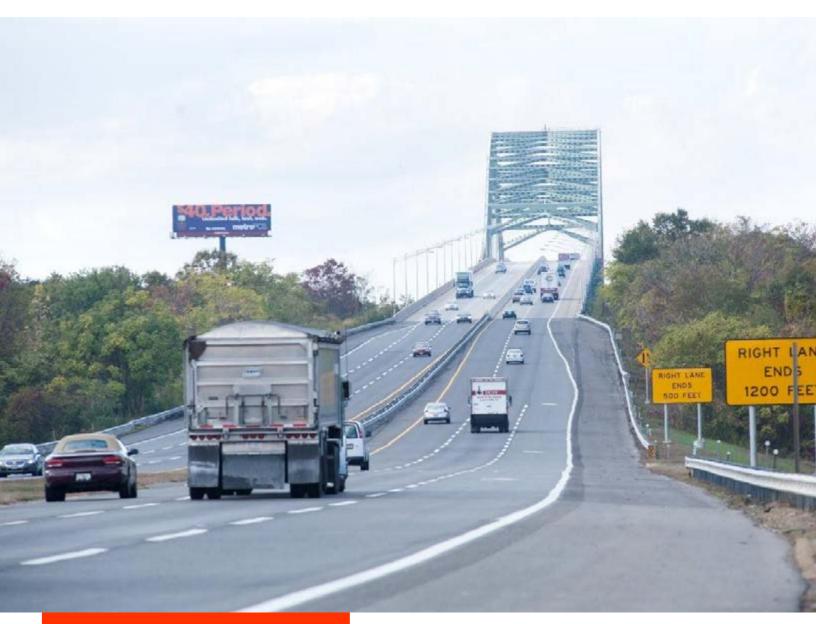

## **PHILADELPHIA**

**PA Turnpike Bridge, 1922 River Rd, Burlington NJ 08016** - This spectacular bulletin is truly one of the finest bridge units in the Philadelphia market. It has an extremely long approach and captures traffic from the NJ Turnpike traveling to the I-95 Corridor, Center City Philadelphia and King of Prussia.

## READ & TRAFFIC

Reaches travelers heading west on the Pennsylvania Turnpike toward the Philadelphia Exit and the western affluent suburbs including Willow Grove and King of Prussia. Home to many high-tech and medical research facilities. DEC 75,000

## TAB ID 30640509 TOTAL IMPs 106,694 LATITUDE 40.1151 LONGITUDE -74.8256

SIZE & PRODUCTION 16 feet tall by 60 feet wide. Illuminated Vinyl Bulletin. Showing size is 16' tall x 60' wide. Production size is 16' 8" tall x 60' 8" wide which is 4 inches all the way around on all four sides - 3 inch pocket with a 1 inch wrap.