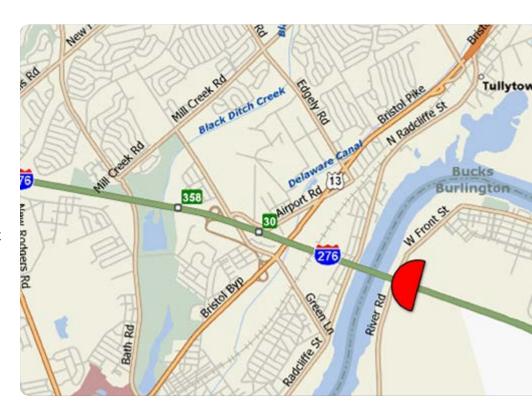

## Bulletin PHIL-412 PA Turnpike Bridge, 1922 River Rd, Burlington NJ 08016

BRIDGE/GATEWAY TO BUCKS COUNTY

## **PHILADELPHIA**

**PA Turnpike Bridge, 1922 River Rd, Burlington NJ 08016** - This spectacular bulletin is truly one of the finest bridge units in the Philadelphia market. It has an extremely long approach and captures traffic from the NJ Turnpike traveling to the I-95 Corridor, Center City Philadelphia and King of Prussia.