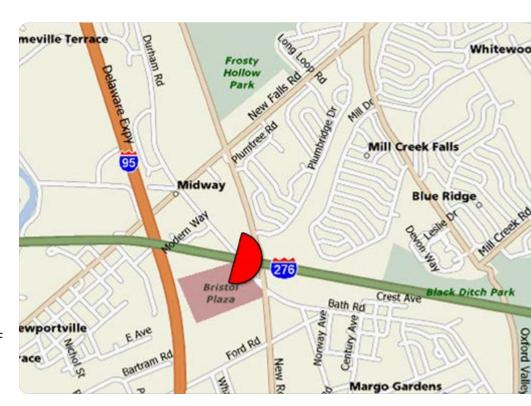

### TAB ID 30640503 TOTAL IMPs 186,777 LATITUDE 40.1276 LONGITUDE -74.8830

SIZE & PRODUCTION 14 feet tall by 48 feet wide. Illuminated Vinyl Bulletin. Showing size is 14' tall x 48' wide. Production size is 14' 8" tall x 48' 8" wide which is 4 inches all the way around on all four sides - 3 inch pocket with a 1 inch wrap.