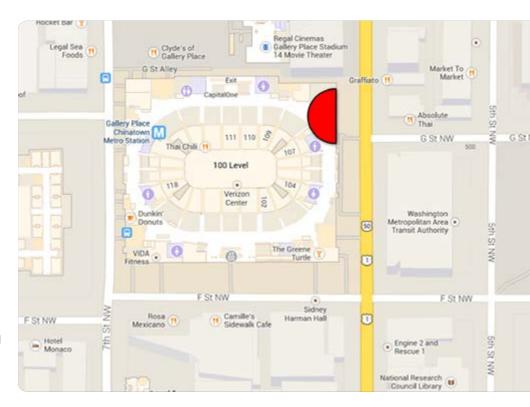

CHINATOWN/VERIZON CENTER!!!

WASHINGTON, DC

**Verizon Center, 6th Street, NW, Washington, DC 20001** - LOCATED ON THE EAST ENTRANCE OF THE VERIZON CENTER, right above the parking garage for this arena, every single car that parks in this facility will directly face this sign. This one-of-a-kind opportunity to brand the Verizon Center (home to The Capitals, The Mystics, and The Washington Wizards) will target the 3 million people who go to the Verizon Center annually. This sign is in the posh Chinatown Corridor, amidst bustling nightlife, restaurants, hotels, bars and nightclubs. This is a ONE-OF-A-KIND, NON-EXCLUSIVE OPPORTUNITY!

## Wall DC-023 VERIZON CENTER, 6TH STREET, NW, WASHINGTON, DC 20001

## Wall DC-023 Verizon Center, 6th Street, NW, WASHINGTON, DC 20001

LOCATION WALL DC-023 - Verizon Center, 6th Street, NW, Washington, DC 20001 - "CHINATOWN/VERIZON CENTER!!!"

SIZE SHOWING SIZE NOT TO EXCEED 44'h x 58'w Wall Mural