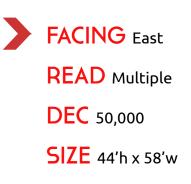

## READ & TRAFFIC

VERIZON CENTER EAST ENTRANCE!!! Many of the 3 million people who go to the Verizon Center annually will enter and exit below this sign. Located right above the parking garage for this facility. Heavy traffic. DEC 50,000

## TAB ID 30640478 TOTAL IMPs 185,455 LATITUDE 38.8978 LONGITUDE -77.0202

>

SIZE & PRODUCTION 44 feet tall by 58 feet wide. Must produce on Mesh Vinyl. 3" pockets on the top and bottom. Grommets every 18" on the left and right sides. Bleed the pockets and grommets. Landlord approval required for advertiser and for content.

## Wall DC-023 Verizon Center, 6th Street, NW, WASHINGTON, DC 20001

LOCATION WALL DC-023 - Verizon Center, 6th Street, NW, Washington, DC 20001 - "CHINATOWN/VERIZON CENTER!!!"

SIZE SHOWING SIZE NOT TO EXCEED 44'h x 58'w Wall Mural