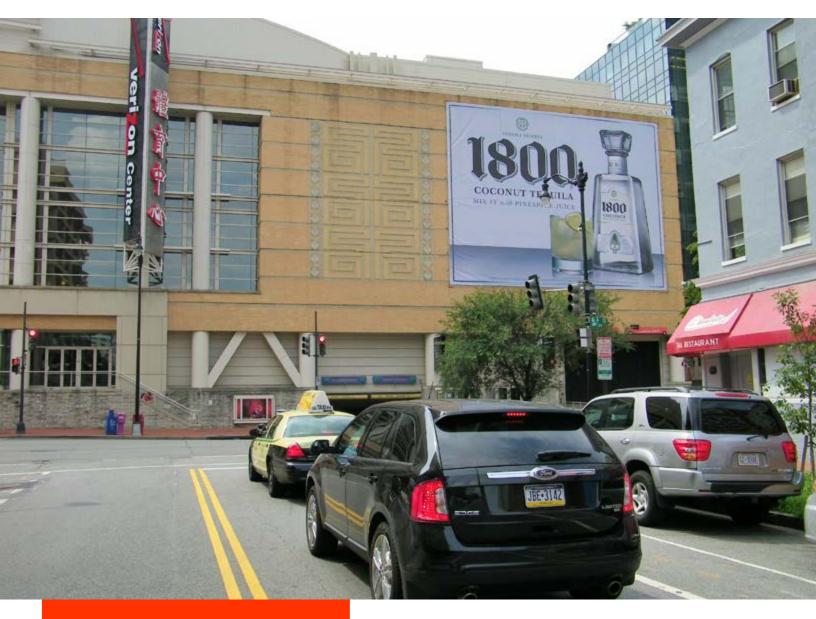

CHINATOWN/VERIZON CENTER!!!

WASHINGTON, DC

**Verizon Center, 6th Street, NW, Washington, DC 20001** - LOCATED ON THE EAST ENTRANCE OF THE VERIZON CENTER, right above the parking garage for this arena, every single car that parks in this facility will directly face this sign. This one-of-a-kind opportunity to brand the Verizon Center (home to The Capitals, The Mystics, and The Washington Wizards) will target the 3 million people who go to the Verizon Center annually. This sign is in the posh Chinatown Corridor, amidst bustling nightlife, restaurants, hotels, bars and nightclubs. This is a ONE-OF-A-KIND, NON-EXCLUSIVE OPPORTUNITY!

## Wall DC-023 VERIZON CENTER, 6TH STREET, NW, WASHINGTON, DC 20001

## Wall DC-023 Verizon Center, 6th Street, NW, WASHINGTON, DC 20001

LOCATION WALL DC-023 - Verizon Center, 6th Street, NW, Washington, DC 20001 - "CHINATOWN/VERIZON CENTER!!!"

SIZE SHOWING SIZE NOT TO EXCEED 44'h x 58'w Wall Mural