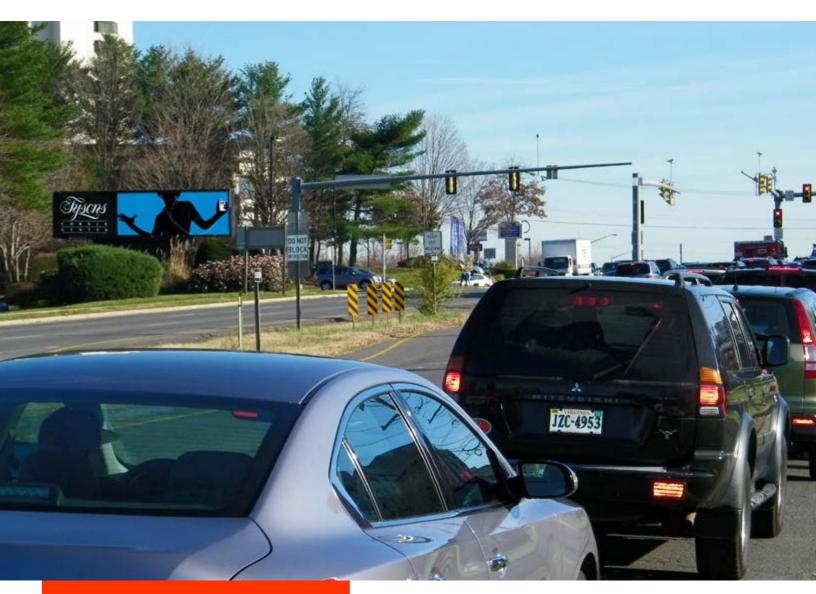

## WASHINGTON, DC

R-7 Facing E, Tysons Corner Center, McLean, VA - South Entrance to Tysons Corner Center - This sign is next to a traffic light, at the ultra busy south entrance to Tysons Corner Center. Only 10 miles from the heart of Washington DC, Tysons Corner is in one of the top-10 demographic counties in the country, an upscale destination where affluent residents come for high-end shopping, entertainment, and fine dining. More than 300+ shops and restaurants, such as a huge a AMC MULTIPLEX, NORDSTROMS, MACYS, APPLE STORE, MICROSOFT STORE, LEGOLAND AND AMERICAN GIRL draw large numbers of shoppers from the DC Metro Area, while surrounding office buildings draw countless commuters. Capitol's bulletins at this location are the ONLY BULLETINS FOR MILES!

**READ** Left-hand

**DEC** 81,000

**SIZE** 8'h x 22'w

#### READ & TRAFFIC

Heavy vehicular traffic at a Mall between the 3 huge intersections of Route 7, Route 123, and one of the busiest sections of I-495. Traffic swells throughout the day as drivers clamor to get into and around Tysons Corner. DEC 81,000