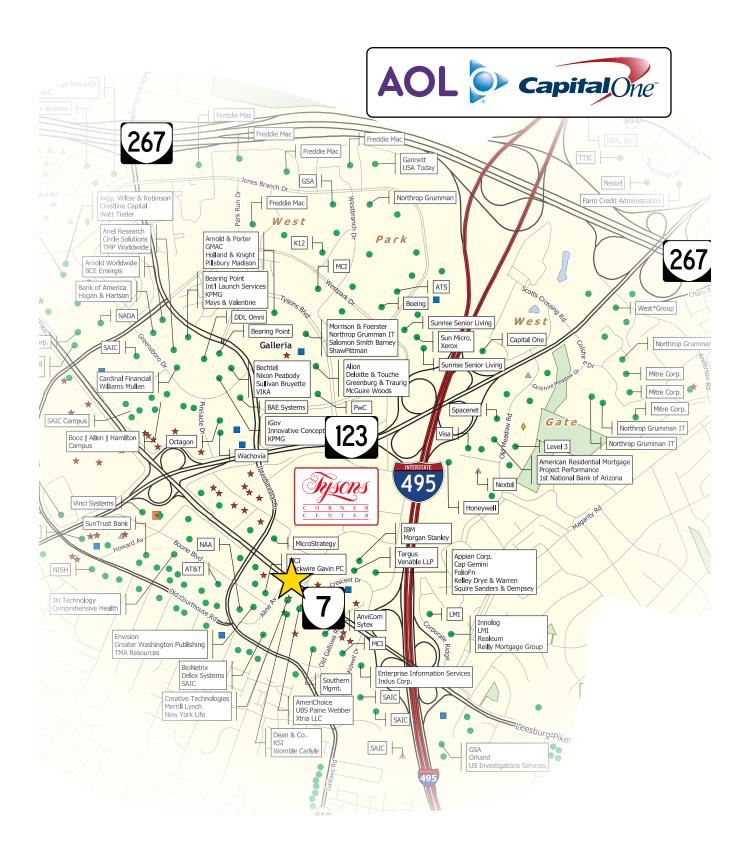

## WASHINGTON, DC

R-7 Facing E, Tysons Corner Center, McLean, VA - South Entrance to Tysons Corner Center - This sign is next to a traffic light, at the ultra busy south entrance to Tysons Corner Center. Only 10 miles from the heart of Washington DC, Tysons Corner is in one of the top-10 demographic counties in the country, an upscale destination where affluent residents come for high-end shopping, entertainment, and fine dining. More than 300+ shops and restaurants, such as a huge a AMC MULTIPLEX, NORDSTROMS, MACYS, APPLE STORE, MICROSOFT STORE, LEGOLAND AND AMERICAN GIRL draw large numbers of shoppers from the DC Metro Area, while surrounding office buildings draw countless commuters. Capitol's bulletins at this location are the ONLY BULLETINS FOR MILES!

#### READ & TRAFFIC

Heavy vehicular traffic at a Mall between the 3 huge intersections of Route 7, Route 123, and one of the busiest sections of I-495. Traffic swells throughout the day as drivers clamor to get into and around Tysons Corner. DEC 81,000

## TAB ID 30577211 TOTAL IMPs 512,048 LATITUDE 38.91421 LONGITUDE -77.2239

**SIZE & PRODUCTION** 8' tall by 22' wide. See page 3 for production specs. Landlord approval required for advertiser and for content.