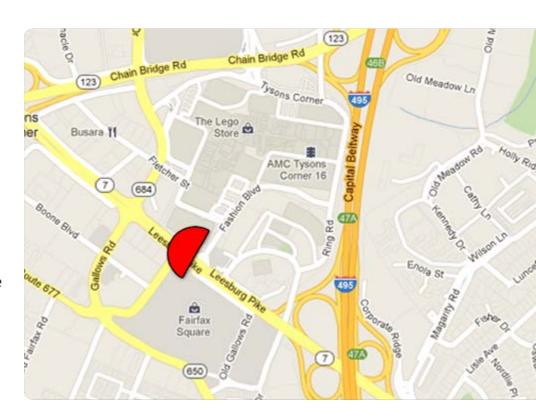

## WASHINGTON, DC

R-7 Facing E, Tysons Corner Center, McLean, VA - South Entrance to Tysons Corner Center - This sign is next to a traffic light, at the ultra busy south entrance to Tysons Corner Center. Only 10 miles from the heart of Washington DC, Tysons Corner is in one of the top-10 demographic counties in the country, an upscale destination where affluent residents come for high-end shopping, entertainment, and fine dining. More than 300+ shops and restaurants, such as a huge a AMC MULTIPLEX, NORDSTROMS, MACYS, APPLE STORE, MICROSOFT STORE, LEGOLAND AND AMERICAN GIRL draw large numbers of shoppers from the DC Metro Area, while surrounding office buildings draw countless commuters. Capitol's bulletins at this location are the ONLY BULLETINS FOR MILES!