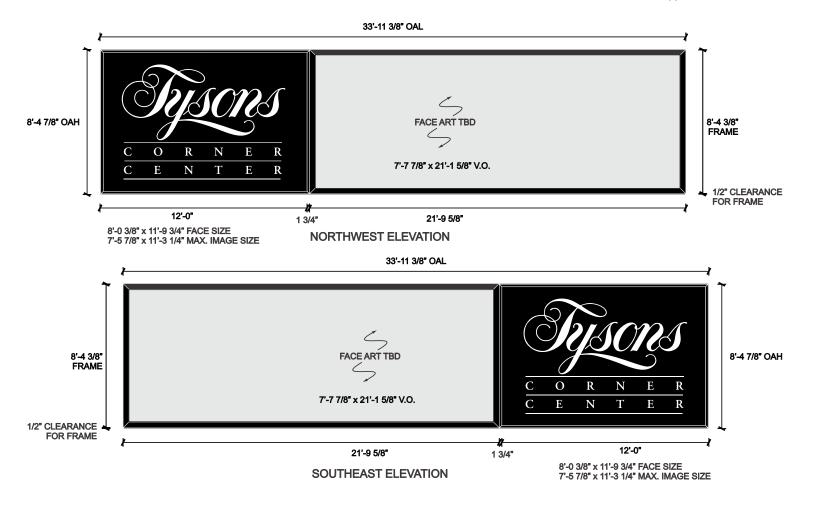

#### DIGITAL MEDIA

You may send us files using the following on DVD or CD-ROM.

Landlord approval required for advertiser and for content.

DC Office: **202.337.1839** 

chris@capitoloutdoor.com

SIGN A, LEESBURG PIKE RETROFIT FLEX FACE SYSTEM FOR EXISTING D/F MONUMENT SIGN SCALE: 1/4" = 1'-0"

QTY: TWO (2)

DC Office: **202.337.1839** 

chris@capitoloutdoor.com