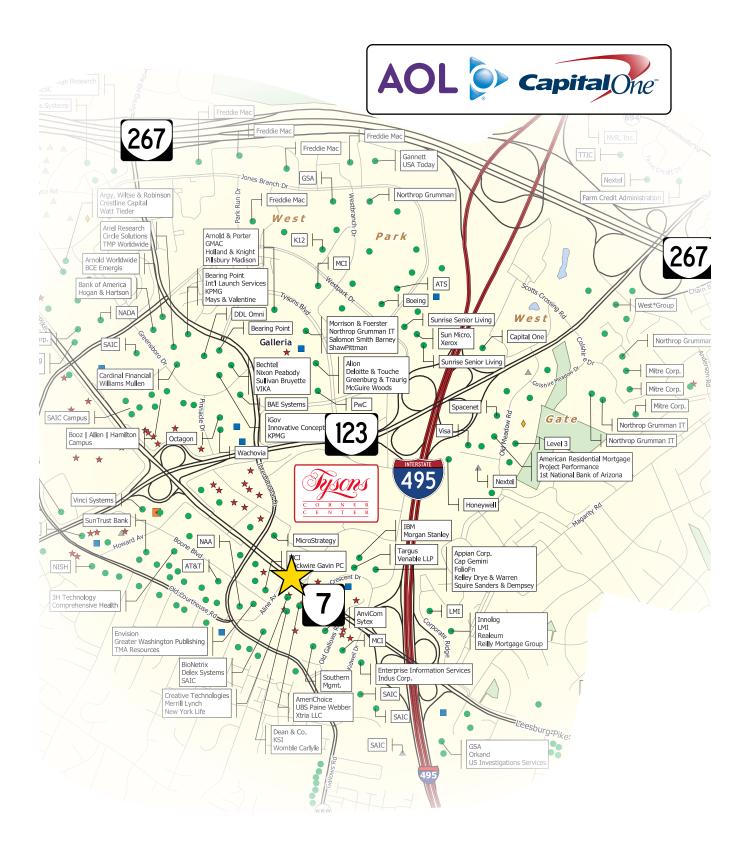

TYSON CORNER CENTER!

WASHINGTON, DC

R-7 Facing W, Tysons Corner Center, McLean, VA - This sign is next to a traffic light, at the ultra busy south entrance to Tysons Corner Center. Only 10 miles from the heart of Washington DC, Tysons Corner is in one of the top-10 demographic counties in the country, an upscale destination where affluent residents come for high-end shopping, entertainment, and fine dining. More than 300+ shops and restaurants, such as a huge a AMC MULTIPLEX, NORDSTROMS, MACYS, APPLE STORE, MICROSOFT STORE, LEGOLAND AND AMERICAN GIRL draw large numbers of shoppers from the DC Metro Area, while surrounding office buildings draw countless commuters. Capitol's bulletins at this location are the ONLY BULLETINS FOR MILES!

### READ & TRAFFIC

Heavy vehicular traffic at a Mall between the 3 huge intersections of Route 7, Route 123, and one of the busiest sections of I-495. Traffic swells throughout the day as drivers clamor to get into and around Tysons Corner. DEC 81,000