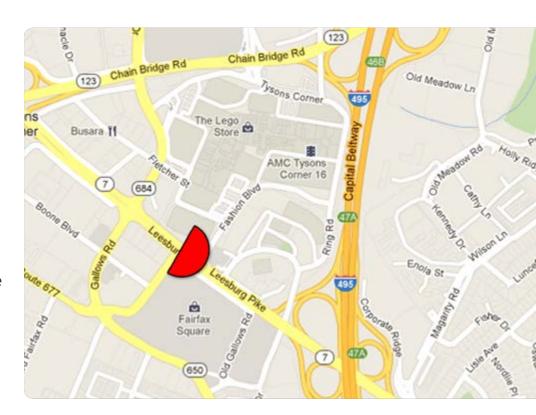

TYSON CORNER CENTER!

WASHINGTON, DC

R-7 Facing W, Tysons Corner Center, McLean, VA - This sign is next to a traffic light, at the ultra busy south entrance to Tysons Corner Center. Only 10 miles from the heart of Washington DC, Tysons Corner is in one of the top-10 demographic counties in the country, an upscale destination where affluent residents come for high-end shopping, entertainment, and fine dining. More than 300+ shops and restaurants, such as a huge a AMC MULTIPLEX, NORDSTROMS, MACYS, APPLE STORE, MICROSOFT STORE, LEGOLAND AND AMERICAN GIRL draw large numbers of shoppers from the DC Metro Area, while surrounding office buildings draw countless commuters. Capitol's bulletins at this location are the ONLY BULLETINS FOR MILES!

## TAB ID 30577212 TOTAL IMPs 719,316 LATITUDE 38.91421 LONGITUDE -77.2239

**SIZE & PRODUCTION** 8' tall by 22' wide. See page 3 for production specs. Landlord approval required for advertiser and for content.