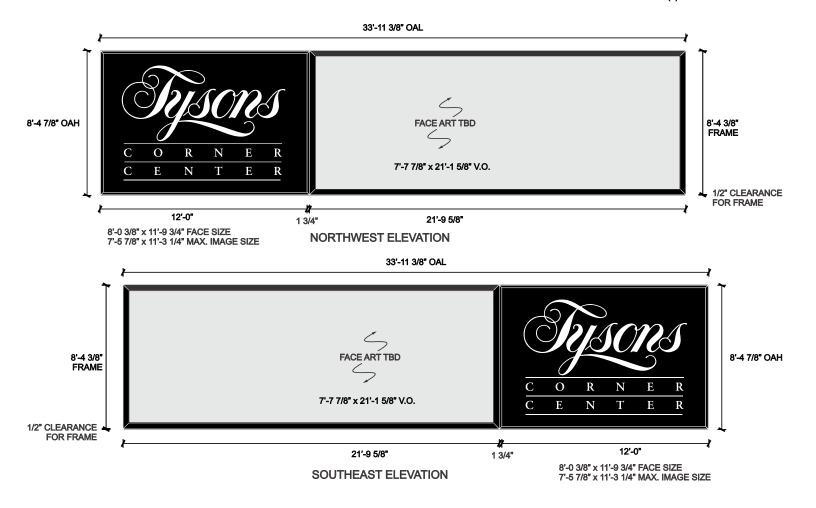

**READ** Right-hand

**DEC** 81,000

**SIZE** 8'h x 22'w

### READ & TRAFFIC

Heavy vehicular traffic at a Mall between the 3 huge intersections of Route 7, Route 123, and one of the busiest sections of I-495. Traffic swells throughout the day as drivers clamor to get into and around Tysons Corner. DEC 81,000

## TAB ID 30577212 TOTAL IMPs 719,316 LATITUDE 38.91421 LONGITUDE -77.2239

**SIZE & PRODUCTION** 8' tall by 22' wide. See page 3 for production specs. Landlord approval required for advertiser and for content.

## **PRODUCTION SPECS:**

1/10th Scale. Using this template, build your art at 720dpi