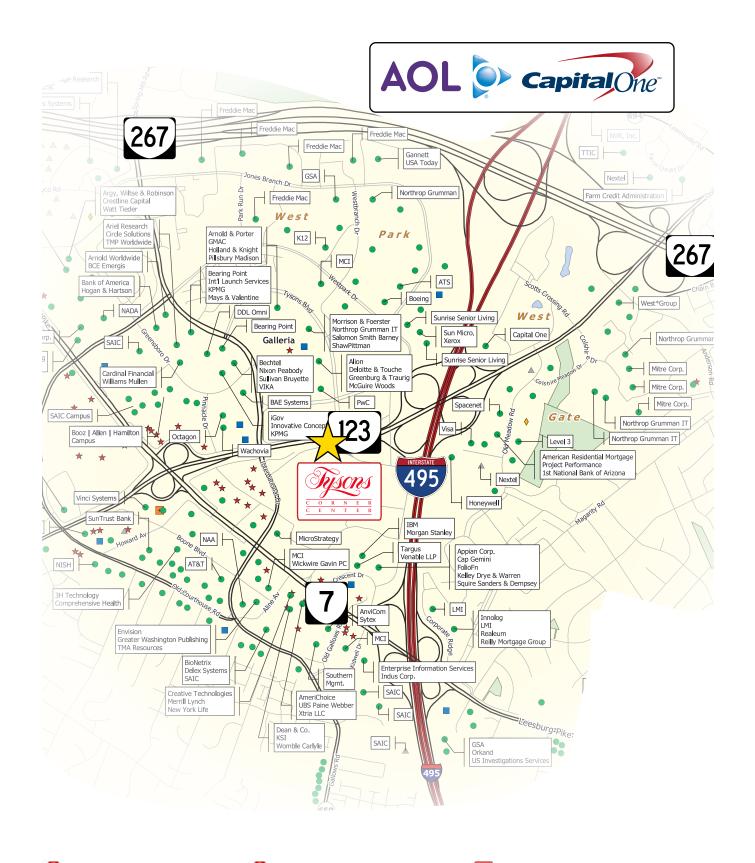

## WASHINGTON, DC

**R-123 E Face, Tysons Corner Center, McLean, VA** - This sign is next to a traffic light, at the ultra busy north entrance to Tysons Corner Center. Only 10 miles from the heart of Washington DC, Tysons Corner is in one of the top-10 demographic counties in the country, an upscale destination where affluent residents come for high-end shopping, entertainment, and fine dining. More than 300+ shops and restaurants, such as a huge a AMC MULTIPLEX, NORDSTROMS, MACYS, APPLE STORE, MICROSOFT STORE, LEGOLAND AND AMERICAN GIRL draw large numbers of shoppers from the DC Metro Area, while surrounding office buildings draw countless commuters. Capitol's bulletins at this location are the ONLY BULLETINS FOR MILES!

Like Loudoun, a number of the country's wealthiest households are tightly concentrated in counties around the nation's capital. Six of the richest counties lie on the outskirts of Washington: Fairfax County, Va., Arlington County, Va., Stafford County, Va., Prince William County, Va., Charles County, Md., and Alexandria City, Va. Not far from D.C. lies another cluster of wealthy counties. Howard County, Md., a suburb of Baltimore, has a <sup>66</sup> Like Loudoun, a number of the country's wealthiest households are tightly concentrated in counties around the nation's capital. Six of the richest counties lie on the outskirts of Washington: Fairfax County, Va., Arlington County, Va., Stafford County, Va., Prince William County, Va., Charles County, Md., and Alexandria City, Va.