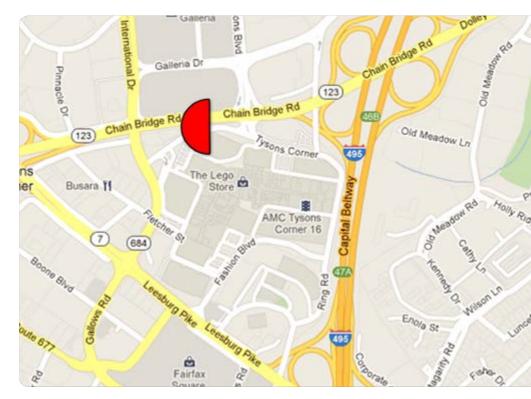

## WASHINGTON, DC

**R-123 E Face, Tysons Corner Center, McLean, VA** - This sign is next to a traffic light, at the ultra busy north entrance to Tysons Corner Center. Only 10 miles from the heart of Washington DC, Tysons Corner is in one of the top-10 demographic counties in the country, an upscale destination where affluent residents come for high-end shopping, entertainment, and fine dining. More than 300+ shops and restaurants, such as a huge a AMC MULTIPLEX, NORDSTROMS, MACYS, APPLE STORE, MICROSOFT STORE, LEGOLAND AND AMERICAN GIRL draw large numbers of shoppers from the DC Metro Area, while surrounding office buildings draw countless commuters. Capitol's bulletins at this location are the ONLY BULLETINS FOR MILES!

### TAB ID 4625164 TOTAL IMPs 284,120 LATITUDE 38.91986 LONGITUDE -77.2236

>

**SIZE & PRODUCTION** 8' tall by 22' wide. See page 3 for production specs. Landlord approval required for advertiser and for content.