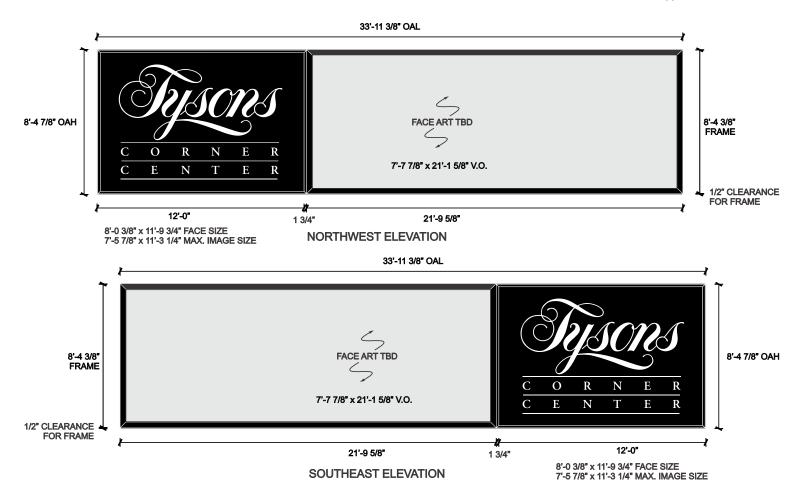

### TAB ID 4625164 TOTAL IMPs 284,120 LATITUDE 38.91986 LONGITUDE -77.2236

>

**SIZE & PRODUCTION** 8' tall by 22' wide. See page 3 for production specs. Landlord approval required for advertiser and for content.

Page 2 of 10 CAPITOL OUTDOOR 3286 M Street, NW 3rd Floor, Washington, DC 20007

Finished Size 255.375" x 93.875"

Necessary bleed 259.375" x 97.875"

Visual Safe Area 251.375" x 89.375"

## **PRODUCTION SPECS:**

1/10th Scale. Using this template, build your art at 720dpi