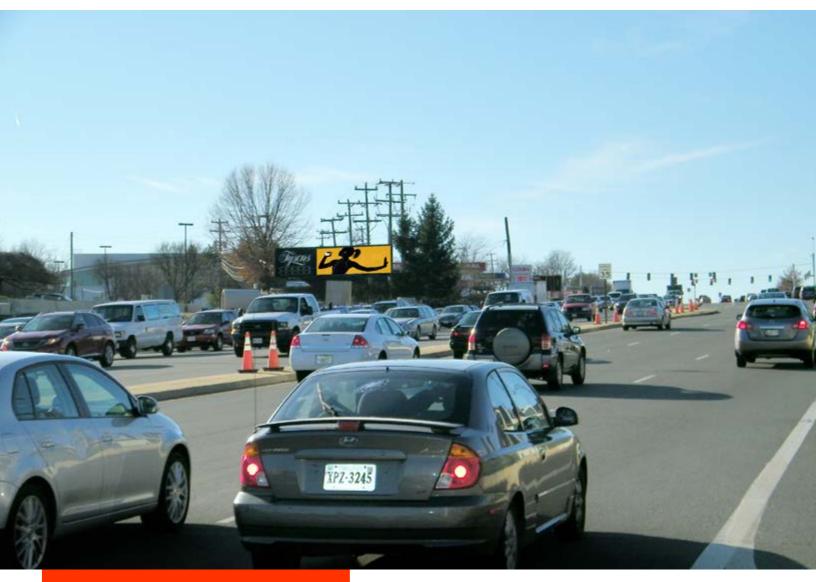

## WASHINGTON, DC

**R-123 E Face, Tysons Corner Center, McLean, VA** - This sign is next to a traffic light, at the ultra busy north entrance to Tysons Corner Center. Only 10 miles from the heart of Washington DC, Tysons Corner is in one of the top-10 demographic counties in the country, an upscale destination where affluent residents come for high-end shopping, entertainment, and fine dining. More than 300+ shops and restaurants, such as a huge a AMC MULTIPLEX, NORDSTROMS, MACYS, APPLE STORE, MICROSOFT STORE, LEGOLAND AND AMERICAN GIRL draw large numbers of shoppers from the DC Metro Area, while surrounding office buildings draw countless commuters. Capitol's bulletins at this location are the ONLY BULLETINS FOR MILES!

## **READ & TRAFFIC**

Heavy vehicular traffic at a Mall between the 3 huge intersections of Route 7, Route 123, and one of the busiest sections of I-495. Traffic swells throughout the day as drivers clamor to get into and around Tysons Corner. DEC 62,000

### TAB ID 4625164 TOTAL IMPs 284,120 LATITUDE 38.91986 LONGITUDE -77.2236

>

**SIZE & PRODUCTION** 8' tall by 22' wide. See page 3 for production specs. Landlord approval required for advertiser and for content.