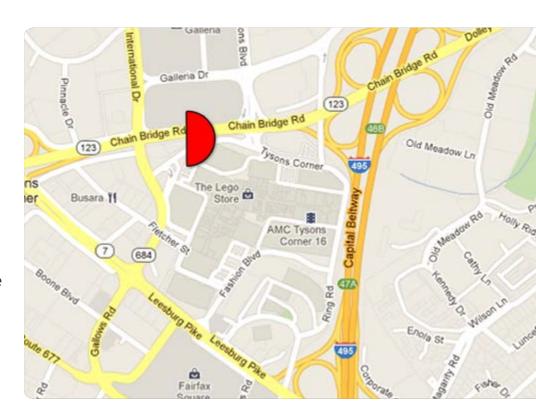

# WASHINGTON, DC

R-123 W Face, Tysons Corner Center, McLean, VA - This sign is next to a traffic light, at the ultra busy north entrance to Tysons Corner Center. Only 10 miles from the heart of Washington DC, Tysons Corner is in one of the top-10 demographic counties in the country, an upscale destination where affluent residents come for high-end shopping, entertainment, and fine dining. More than 300+ shops and restaurants, such as a huge a AMC MULTIPLEX, NORDSTROMS, MACYS, APPLE STORE, MICROSOFT STORE, LEGOLAND AND AMERICAN GIRL draw large numbers of shoppers from the DC Metro Area, while surrounding office buildings draw countless commuters. Capitol's bulletins at this location are the ONLY BULLETINS FOR MILES!

# READ & TRAFFIC

Heavy vehicular traffic at a Mall between the 3 huge intersections of Route 7, Route 123, and one of the busiest sections of I-495. Traffic swells throughout the day as drivers clamor to get into and around Tysons Corner. DEC 62,000

# TAB ID 30577214 TOTAL IMPs 396,484 LATITUDE 38.91986 LONGITUDE -77.2236

SIZE & PRODUCTION 8' tall by 22' wide. See page 3 for production specs. Landlord approval required for advertiser and for content.