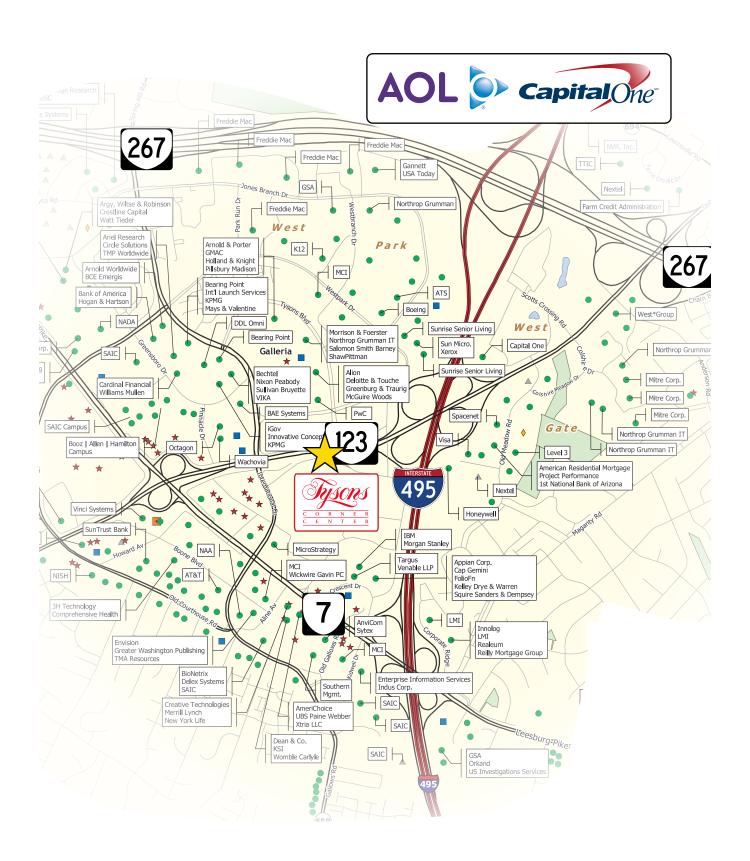

# WASHINGTON, DC

R-123 W Face, Tysons Corner Center, McLean, VA - This sign is next to a traffic light, at the ultra busy north entrance to Tysons Corner Center. Only 10 miles from the heart of Washington DC, Tysons Corner is in one of the top-10 demographic counties in the country, an upscale destination where affluent residents come for high-end shopping, entertainment, and fine dining. More than 300+ shops and restaurants, such as a huge a AMC MULTIPLEX, NORDSTROMS, MACYS, APPLE STORE, MICROSOFT STORE, LEGOLAND AND AMERICAN GIRL draw large numbers of shoppers from the DC Metro Area, while surrounding office buildings draw countless commuters. Capitol's bulletins at this location are the ONLY BULLETINS FOR MILES!

# READ & TRAFFIC

Heavy vehicular traffic at a Mall between the 3 huge intersections of Route 7, Route 123, and one of the busiest sections of I-495. Traffic swells throughout the day as drivers clamor to get into and around Tysons Corner. DEC 62,000