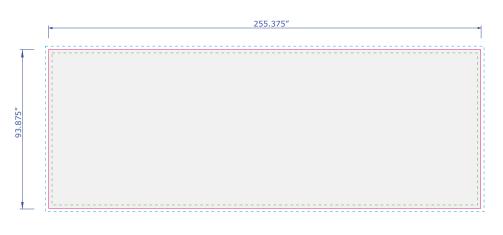

Finished Size 255.375" x 93.875"

Necessary bleed 259.375" x 97.875"

Visual Safe Area 251.375" x 89.375"

# **PRODUCTION SPECS:**

1/10th Scale. Using this template, build your art at 720dpi