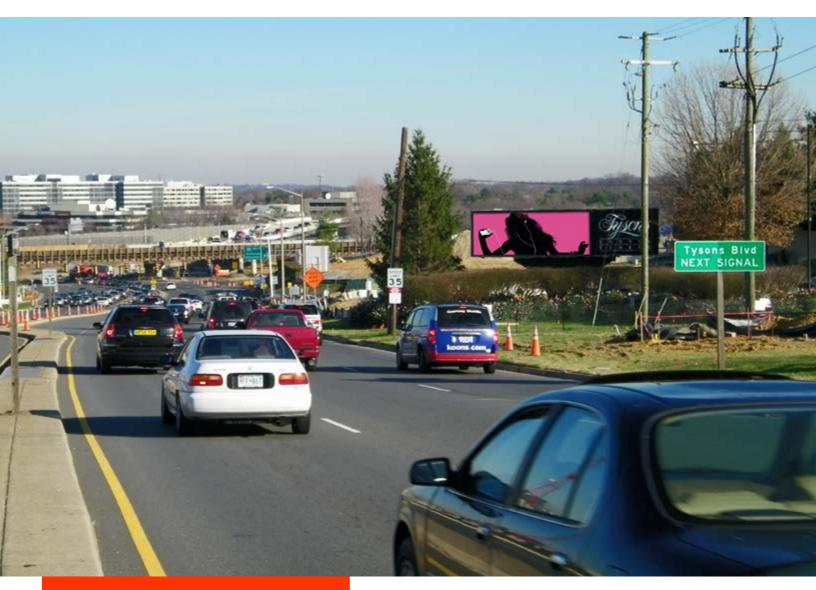

# WASHINGTON, DC

R-123 W Face, Tysons Corner Center, McLean, VA - This sign is next to a traffic light, at the ultra busy north entrance to Tysons Corner Center. Only 10 miles from the heart of Washington DC, Tysons Corner is in one of the top-10 demographic counties in the country, an upscale destination where affluent residents come for high-end shopping, entertainment, and fine dining. More than 300+ shops and restaurants, such as a huge a AMC MULTIPLEX, NORDSTROMS, MACYS, APPLE STORE, MICROSOFT STORE, LEGOLAND AND AMERICAN GIRL draw large numbers of shoppers from the DC Metro Area, while surrounding office buildings draw countless commuters. Capitol's bulletins at this location are the ONLY BULLETINS FOR MILES!

FACING West

**READ** Right-hand

**DEC** 62,000

**SIZE** 8'h x 22'w

# READ & TRAFFIC

Heavy vehicular traffic at a Mall between the 3 huge intersections of Route 7, Route 123, and one of the busiest sections of I-495. Traffic swells throughout the day as drivers clamor to get into and around Tysons Corner. DEC 62,000

# TAB ID 30577214 TOTAL IMPs 396,484 LATITUDE 38.91986 LONGITUDE -77.2236

SIZE & PRODUCTION 8' tall by 22' wide. See page 3 for production specs. Landlord approval required for advertiser and for content.