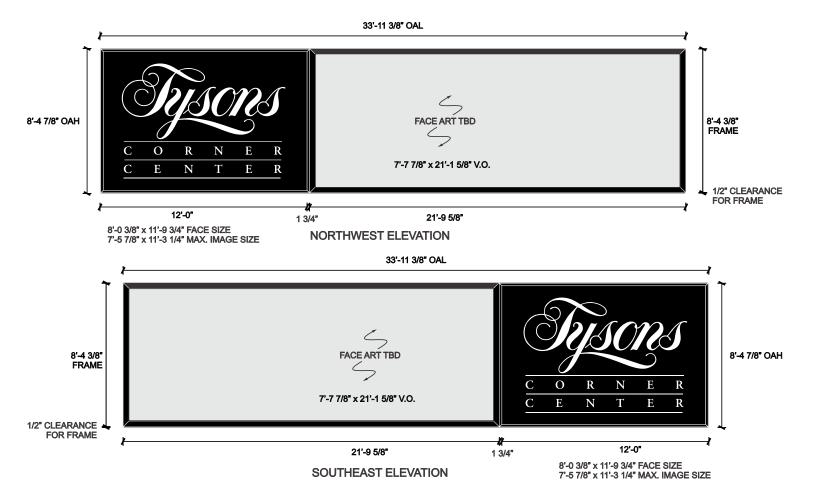

FACING West

**READ** Right-hand

**DEC** 62,000

**SIZE** 8'h x 22'w

# READ & TRAFFIC

Heavy vehicular traffic at a Mall between the 3 huge intersections of Route 7, Route 123, and one of the busiest sections of I-495. Traffic swells throughout the day as drivers clamor to get into and around Tysons Corner. DEC 62,000

# TAB ID 30577214 TOTAL IMPs 396,484 LATITUDE 38.91986 LONGITUDE -77.2236

SIZE & PRODUCTION 8' tall by 22' wide. See page 3 for production specs. Landlord approval required for advertiser and for content.

Finished Size 255.375" x 93.875"

Necessary bleed 259.375" x 97.875"

Visual Safe Area 251.375" x 89.375"

# **PRODUCTION SPECS:**

1/10th Scale. Using this template, build your art at 720dpi