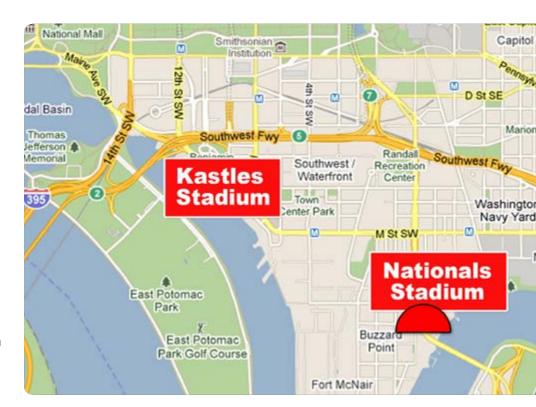

## Bulletin DC-018

ILLUMINATED BULLETIN ON SOUTH CAPITAL STREET, ENTRANCE TO NATIONALS STADIUM!!!

WASHINGTON, DC

1601 South Capitol Street, SW, Washington, DC 20003 - This is THE ONLY inbound bulletin on South Capitol, located on the South Capitol St Bridge AT THE ENTRANCE of the NEW NATIONALS STADIUM!!! This bulletin sits beneath the south side of The Capitol Dome. This bulletin stands just outside the entrance to the new Washington Navy Yard and just ½ mile from the Headquarters of the Democratic National Committee.