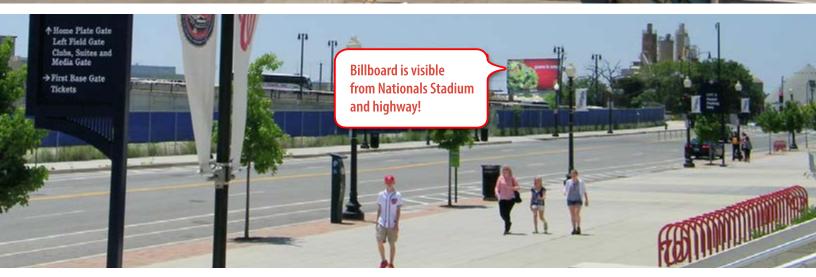

## Bulletin DC-018

ILLUMINATED BULLETIN ON SOUTH CAPITAL STREET, ENTRANCE TO NATIONALS STADIUM!!!

WASHINGTON, DC

1601 South Capitol Street, SW, Washington, DC 20003 - This is THE ONLY inbound bulletin on South Capitol, located on the South Capitol St Bridge AT THE ENTRANCE of the NEW NATIONALS STADIUM!!! This bulletin sits beneath the south side of The Capitol Dome. This bulletin stands just outside the entrance to the new Washington Navy Yard and just ½ mile from the Headquarters of the Democratic National Committee.

#### READ & TRAFFIC

This is THE ONLY inbound bulletin on South Capitol, located AT THE ENTRANCE of the NEW NATIONALS STADIUM!!! Shows to everyone traveling inbound on the South Capitol Bridge. Left-hand read, HEAVY TRAFFIC. DEC 95,000