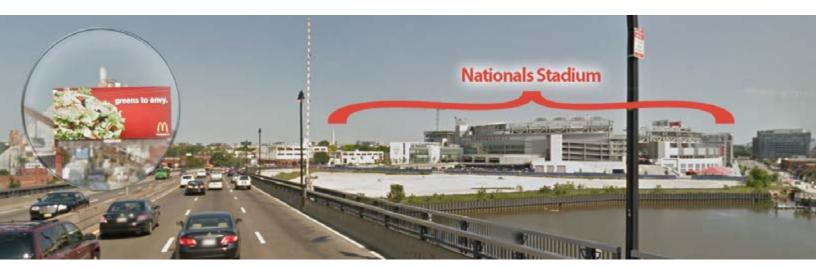

## Bulletin DC-018

ILLUMINATED BULLETIN ON SOUTH CAPITAL STREET, ENTRANCE TO NATIONALS STADIUM!!!

WASHINGTON, DC

1601 South Capitol Street, SW, Washington, DC 20003 - This is THE ONLY inbound bulletin on South Capitol, located on the South Capitol St Bridge AT THE ENTRANCE of the NEW NATIONALS STADIUM!!! This bulletin sits beneath the south side of The Capitol Dome. This bulletin stands just outside the entrance to the new Washington Navy Yard and just ½ mile from the Headquarters of the Democratic National Committee.

#### READ & TRAFFIC

This is THE ONLY inbound bulletin on South Capitol, located AT THE ENTRANCE of the NEW NATIONALS STADIUM!!! Shows to everyone traveling inbound on the South Capitol Bridge. Left-hand read, HEAVY TRAFFIC. DEC 95,000