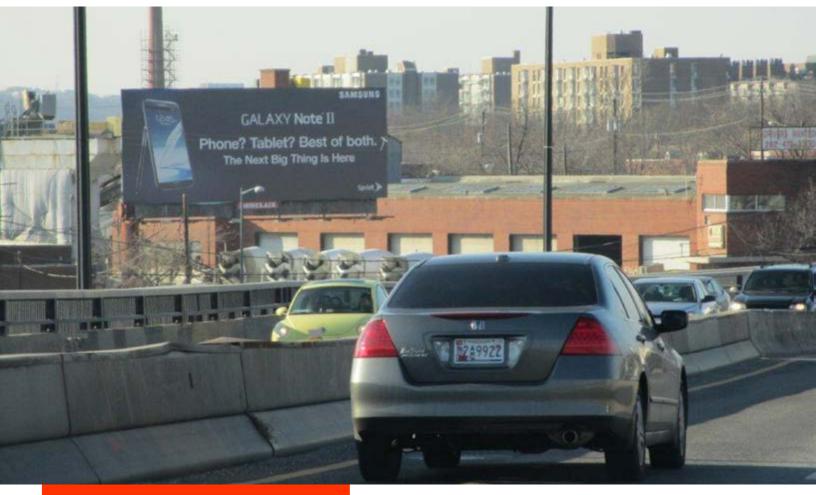

## Bulletin DC-018

ILLUMINATED BULLETIN ON SOUTH CAPITAL STREET, ENTRANCE TO NATIONALS STADIUM!!!

WASHINGTON, DC

1601 South Capitol Street, SW, Washington, DC 20003 - This is THE ONLY inbound bulletin on South Capitol, located on the South Capitol St Bridge AT THE ENTRANCE of the NEW NATIONALS STADIUM!!! This bulletin sits beneath the south side of The Capitol Dome. This bulletin stands just outside the entrance to the new Washington Navy Yard and just ½ mile from the Headquarters of the Democratic National Committee.

#### READ & TRAFFIC

This is THE ONLY inbound bulletin on South Capitol, located AT THE ENTRANCE of the NEW NATIONALS STADIUM!!! Shows to everyone traveling inbound on the South Capitol Bridge. Left-hand read, HEAVY TRAFFIC. DEC 95,000