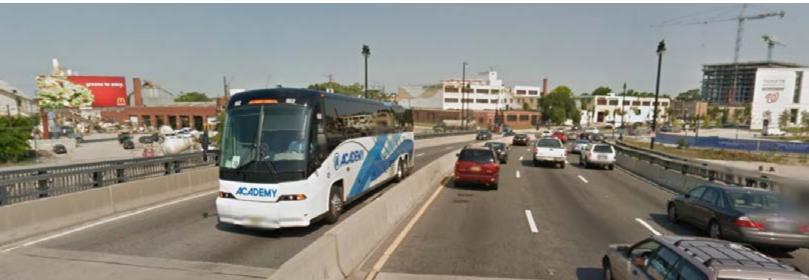

## Bulletin DC-018

ILLUMINATED BULLETIN ON SOUTH CAPITAL STREET, ENTRANCE TO NATIONALS STADIUM!!!

WASHINGTON, DC

1601 South Capitol Street, SW, Washington, DC 20003 - This is THE ONLY inbound bulletin on South Capitol, located on the South Capitol St Bridge AT THE ENTRANCE of the NEW NATIONALS STADIUM!!! This bulletin sits beneath the south side of The Capitol Dome. This bulletin stands just outside the entrance to the new Washington Navy Yard and just ½ mile from the Headquarters of the Democratic National Committee.

#### READ & TRAFFIC

This is THE ONLY inbound bulletin on South Capitol, located AT THE ENTRANCE of the NEW NATIONALS STADIUM!!! Shows to everyone traveling inbound on the South Capitol Bridge. Left-hand read, HEAVY TRAFFIC. DEC 95,000