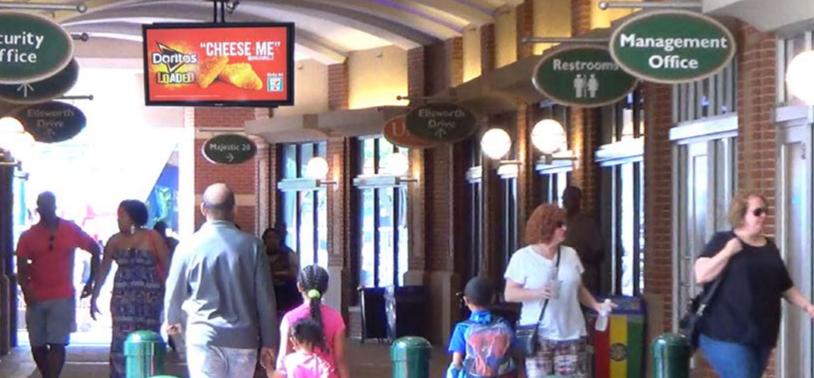

#### READ & TRAFFIC

Multiple reads from high pedestrian traffic coming into and out of the Ellsworth Drive parking garage. DEC 8,000

#### TAB ID N/A TOTAL IMPS N/A LATITUDE 38.9958 LONGITUDE -77.0264

**SIZE & PRODUCTION** 4 feet tall by 8 feet wide. Production size is 1,080 pixels high by 1,920 pixels wide. This is for static or full motion video. Video should be in 720p HD format. **Landlord approval required for advertiser and for content.** 