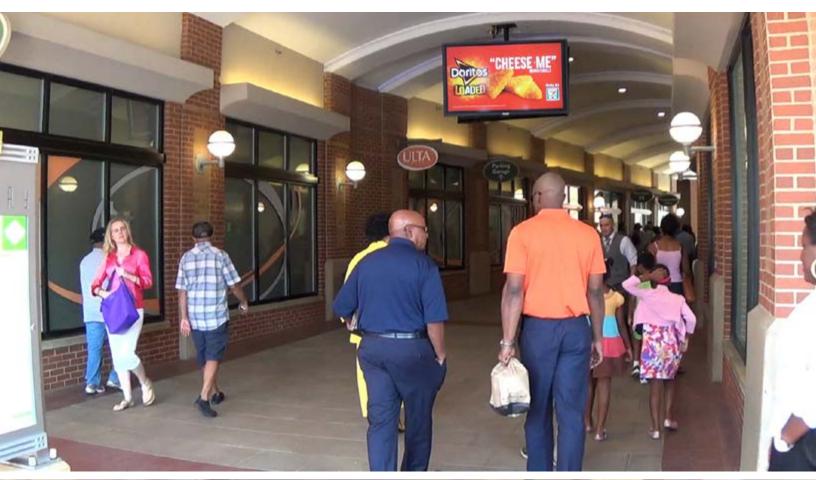

#### READ & TRAFFIC

Multiple reads from high pedestrian traffic coming into and out of the Ellsworth Drive parking garage. DEC 8,000

#### TAB ID N/A TOTAL IMPS N/A LATITUDE 38.9958 LONGITUDE -77.0264

**SIZE & PRODUCTION** 4 feet tall by 8 feet wide. Production size is 1,080 pixels high by 1,920 pixels wide. This is for static or full motion video. Video should be in 720p HD format. **Landlord approval required for advertiser and for content.** 