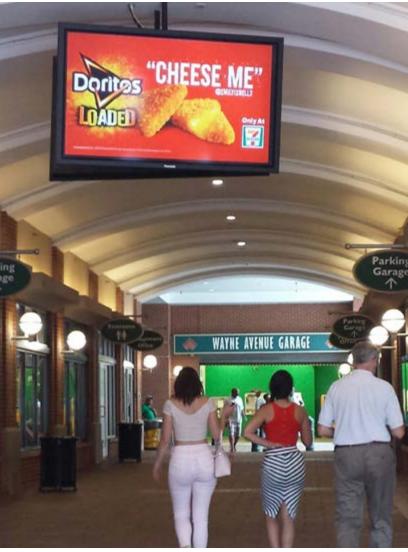

#### READ & TRAFFIC

Multiple reads from high pedestrian traffic coming into and out of the Ellsworth Drive parking garage. DEC 8,000

#### TAB ID N/A TOTAL IMPS N/A LATITUDE 38.9958 LONGITUDE -77.0264

**SIZE & PRODUCTION** 4 feet tall by 8 feet wide. Production size is 1,080 pixels high by 1,920 pixels wide. This is for static or full motion video. Video should be in 720p HD format. **Landlord approval required for advertiser and for content.** 