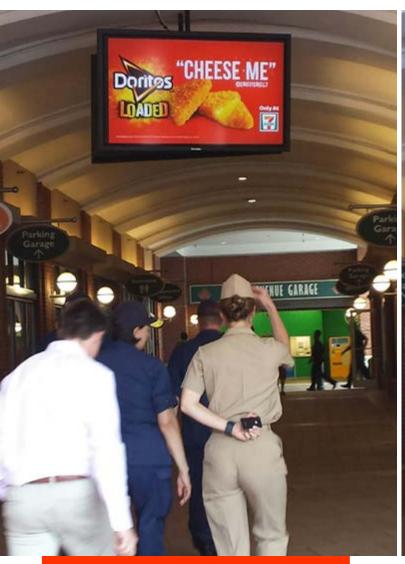

#### READ & TRAFFIC

Multiple reads from high pedestrian traffic coming into and out of the Ellsworth Drive parking garage. DEC 8,000

#### TAB ID N/A TOTAL IMPS N/A LATITUDE 38.9958 LONGITUDE -77.0264

**SIZE & PRODUCTION** 4 feet tall by 8 feet wide. Production size is 1,080 pixels high by 1,920 pixels wide. This is for static or full motion video. Video should be in 720p HD format. **Landlord approval required for advertiser and for content.** 