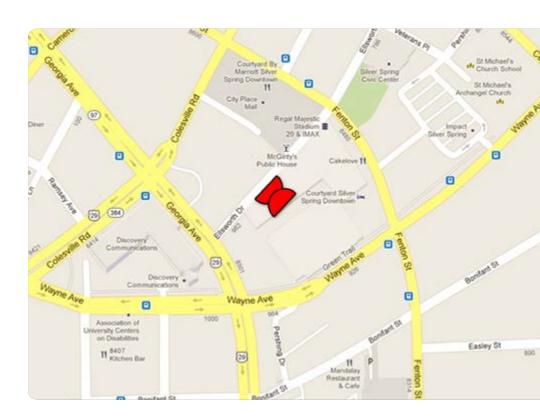

# Digital DC-036D City Place, Ellsworth Garage, Silver Spring MD 20910

**DOWNTOWN SILVER SPRING!** 

# Digital DC-036D CITY PLACE, ELLSWORTH GARAGE, SILVER SPRING MD 20910

DC Office: **202.337.1839** 

chris@capitoloutdoor.com

www.CapitolOutdoor.com

Digital DC-036D CITY PLACE, ELLSWORTH GARAGE, SILVER SPRING MD 20910

## Digital DC-036D CITY PLACE, ELLSWORTH GARAGE, SILVER SPRING MD 20910

**READ** Multiple

**DEC** 8,000

**SIZE** 4'h x 8'w

#### TAB ID N/A TOTAL IMPS N/A LATITUDE 38.9958 LONGITUDE -77.0264

**SIZE & PRODUCTION** 4 feet tall by 8 feet wide. Production size is 1,080 pixels high by 1,920 pixels wide. This is for static or full motion video. Video should be in 720p HD format. **Landlord approval required for advertiser and for content.** 