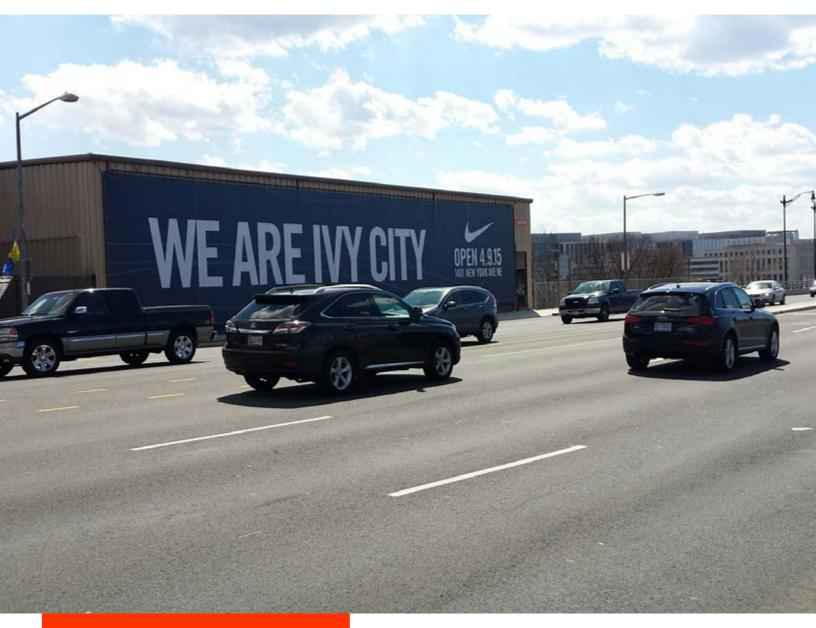

LARGEST WALL ON NEW YORK AVE!!!

### WASHINGTON, DC

**301 New York Avenue, NE, Washington, DC 20001** - New York Ave., "The Gateway to Washington", is the main artery into and out of Washington, D.C. Travelers coming in from the suburbs, Interstate 95 and the Baltimore/Washington Parkway all use New York Ave. on their commute. This wall is located just one mile from Howard University, Union Station and The Capitol. Connects to Union Market neighborhood, Washington DC's Brooklyn.

#### READ & TRAFFIC

Shows to everyone traveling East/West on New York Ave. Heavy traffic leading into and out of the City creates a very impressive parallel read for both morning and afternoon rush hour. DEC 130,000