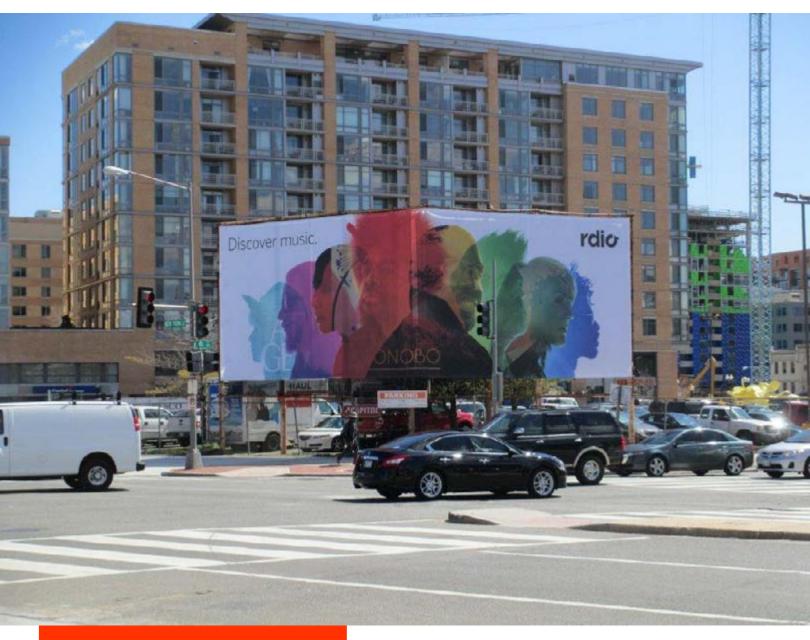

### Wall **DC-011**

Corner of 6th and New York Avenue, NW, Washington, DC 20001

**NEW CONVENTION CENTER!** 

### WASHINGTON, DC

Corner of 6th and New York Avenue, NW, Washington, DC 20001 - Located at THE NEW CONVENTION CENTER this "fence build" reaches the commuters traveling on New York Ave., the major artery leading in and out of downtown Washington. Located just blocks south of the VERIZON CENTER, this parking facility is a major lot for VERIZON CENTER EVENTS. This unit impacts the NEW CONVENTION CENTER, THE VERIZON CENTER and the MAJOR TRAFFIC ON NEW YORK AVE.

## Wall DC-011 CORNER OF 6TH AND NEW YORK AVENUE, NW, WASHINGTON, DC 20001

**READ** Multiple

**DEC** 130,000

**SIZE** 20'h x 60'w

#### READ & TRAFFIC

Shows to everyone traveling EAST, west facing New York Ave. Shows to everyone traveling WEST, east facing New York Ave. Shows to everyone traveling NORTH, south facing 6th St. Shows to everyone traveling SOUTH, north facing 6th St. Visible from the NEW CONVENTION CENTER ENTRANCE and TERRACE. DEC 130,000