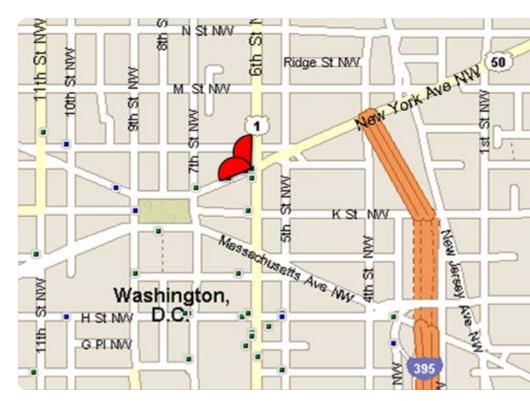

### WASHINGTON, DC

Corner of 6th and New York Avenue, NW, Washington, DC 20001 - Located at THE NEW CONVENTION CENTER this "fence build" reaches the commuters traveling on New York Ave., the major artery leading in and out of downtown Washington. Located just blocks south of the VERIZON CENTER, this parking facility is a major lot for VERIZON CENTER EVENTS. This unit impacts the NEW CONVENTION CENTER, THE VERIZON CENTER and the MAJOR TRAFFIC ON NEW YORK AVE.

## Wall DC-011 CORNER OF 6TH AND NEW YORK AVENUE, NW, WASHINGTON, DC 20001

**READ** Multiple

**DEC** 130,000

**SIZE** 20'h x 60'w

#### TAB ID 30640473 TOTAL IMPs 209,557 LATITUDE 38.9035 LONGITUDE -77.0197

**SIZE & PRODUCTION** 20 feet tall by 60 feet wide. Must produce on Mesh Vinyl. 3" pockets on the top and bottom. Grommets every 18" on the left and right sides. Bleed the pockets and grommets.