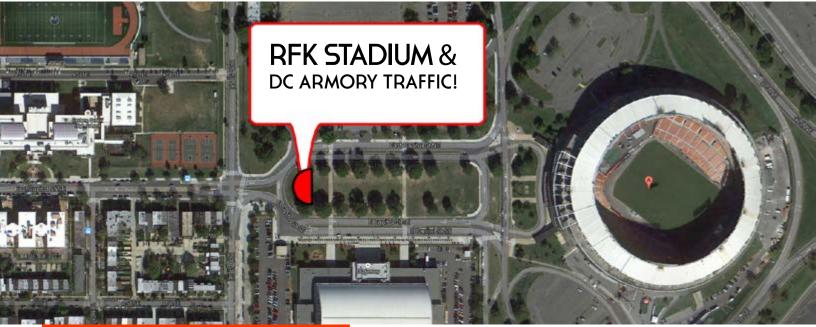

#### READ & TRAFFIC

Shows to everyone traveling WEST on EAST CAPITOL ST. STRAIGHT ON READ on EAST CAPITOL. DC United averages 25,000 people a game. RFK Stadium and the DC Armory also hosts up to 120 events annually. DEC 25,000

#### TAB ID TBA TOTAL IMPS TBA LATITUDE 38.8898 LONGITUDE -76.9764

**SIZE & PRODUCTION** 16 feet tall by 40 feet wide. Production size and showing size are both 16' x 40' standard resolution 3/4 inch grommets every 12 inches on all 4 sides. Bleed the grommets which are incorporated in the 16' x 40' size.