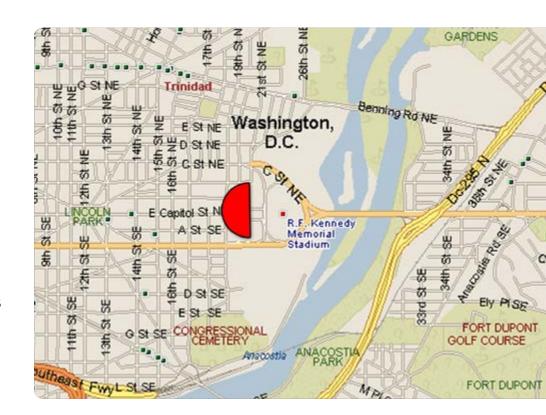

# Wall DC-014A RFK Stadium, East Capitol Street, SE, Washington, DC 20003

FRONT ENTRANCE RFK BRANDING!

WASHINGTON, DC

RFK Stadium, East Capitol Street, SE, Washington, DC 20003 - FRONT ENTRANCE RFK STADIUM! Major branding opportunity on RFK Stadium, home of DC United, which averages 25,000 fans a game. RFK Stadium and the DC Armory also hosts up to over 300 events annually including marathons, football, and boxing.

#### TAB ID TBA TOTAL IMPS TBA LATITUDE 38.8898 LONGITUDE -76.9764

**SIZE & PRODUCTION** 16 feet tall by 40 feet wide. Production size and showing size are both 16' x 40' standard resolution 3/4 inch grommets every 12 inches on all 4 sides. Bleed the grommets which are incorporated in the 16' x 40' size.