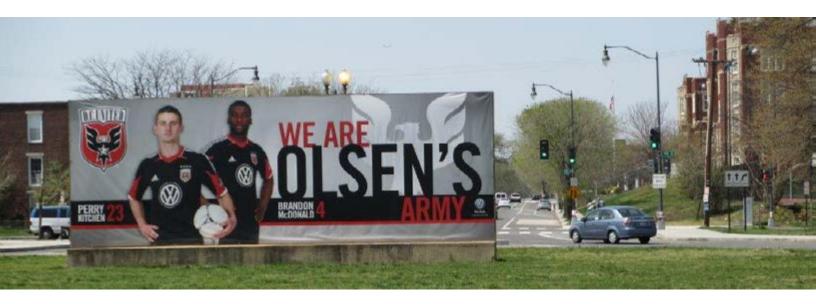

# Wall DC-014A RFK Stadium, East Capitol Street, SE, Washington, DC 20003

FRONT ENTRANCE RFK BRANDING!

WASHINGTON, DC

RFK Stadium, East Capitol Street, SE, Washington, DC 20003 - FRONT ENTRANCE RFK STADIUM! Major branding opportunity on RFK Stadium, home of DC United, which averages 25,000 fans a game. RFK Stadium and the DC Armory also hosts up to over 300 events annually including marathons, football, and boxing.

### Wall DC-014A RFK STADIUM, EAST CAPITOL STREET, SE, WASHINGTON, DC 20003

**READ** Left-hand

**DEC** 25,000

**SIZE** 16'h x 40'w

#### READ & TRAFFIC

Shows to everyone traveling WEST on EAST CAPITOL ST. STRAIGHT ON READ on EAST CAPITOL. DC United averages 25,000 people a game. RFK Stadium and the DC Armory also hosts up to 120 events annually. DEC 25,000