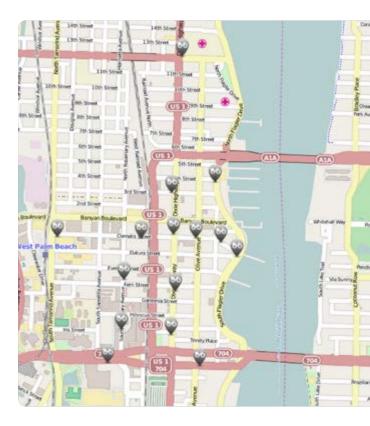

# WPB-901 MULTIPLE ADDRESSES

| Unit# | TAB ID   | Street<br>Location  | 1-Week<br>Impressions |
|-------|----------|---------------------|-----------------------|
| 001   | 30748934 | 700 S Dixie Hw      | 56,706                |
| 002   | 30748936 | 209 S Tamarind      | 83,382                |
| 003   | 30748938 | 114 S Clematis      | 178,455               |
| 004   | 30748940 | 104 N Clematis S    | 91,297                |
| 005   | 30748942 | 401 N Flagler Dr    | 81,922                |
| 006   | 30748944 | 401 Clematis        | 85,910                |
| 007   | 30748946 | 301 Clematis        | 73,226                |
| 008   | 30748948 | 375 S Rosemary      | 72,232                |
| 009   | 30748950 | 700 Rosemary        | 32,052                |
| 010   | 30748952 | 510 Clematis        | 85,944                |
| 011   | 30748954 | 326 Fern            | 95,698                |
| 012   | 30748956 | 901 S Flagler       | 78,302                |
| 013   | 30748958 | 650 Okeechobee Blvd | 142,470               |
| 014   | 30748960 | 205 N Dixie Hwy     | 44,528                |
| 015   | 30748962 | 1309 N Flagler St   | 65,630                |