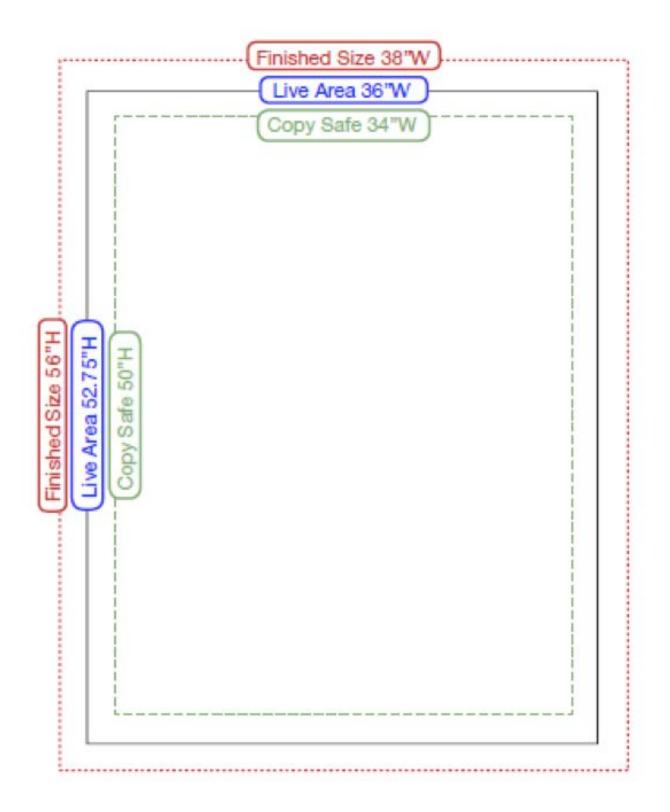

## BUS SHELTER ADS IN THE HEART OF WEST PALM BEACH!

SIZE & PRODUCTION 5 feet high by 3 feet wide.

**TERM** 4 Weeks

SHIPPING 1400 Forsythe Road, Unit F, West Palm Beach, FL 33405

DC Office: **202.337.1839** 