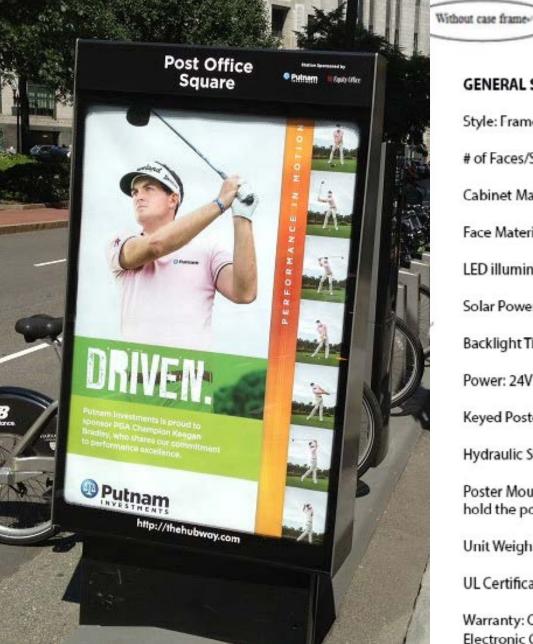

## FRAMELESS OOH PANEL

#### GENERAL SPECIFICATIONS:

Style: Frameless Ad Panel

# of Faces/Sides: Two (2)

Cabinet Material: Stainless Steel

Face Material: Tempered Glass

LED illumination: Yes

Solar Power: Yes

Backlight Time: Approx. 7-8 hours

Power: 24V DC

Keyed Poster Access: Yes

Hydraulic Stay Bar: Yes, lift arm

Poster Mounting: Two (2) opal acrylic diffusers hold the posters in place with clips

Unit Weight: 170 kilograms

**UL Certification: Yes** 

Warranty: One (1) Year Manufacturer Warranty on

**Electronic Components** 

Page 4 of 5