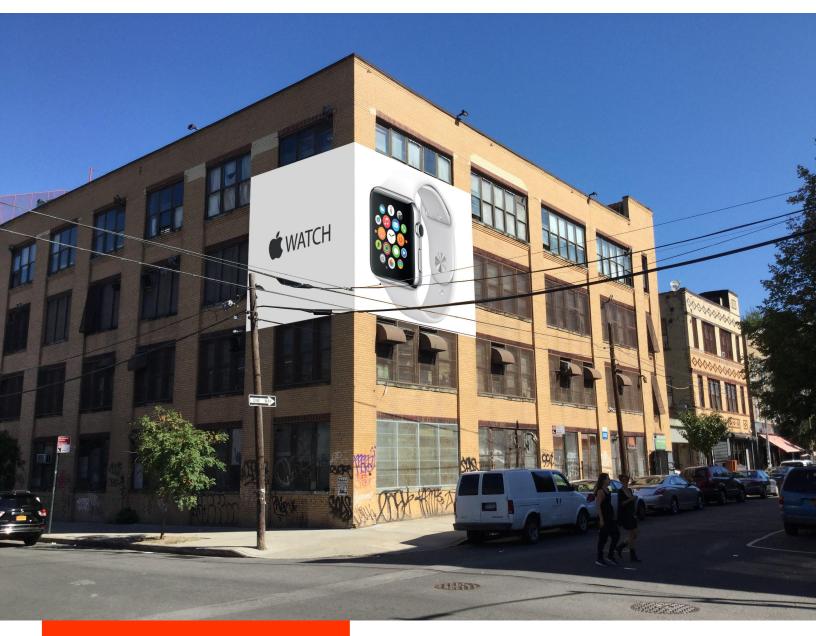

## **BROOKLYN**

239 Varet Street, Brooklyn, NY 11206 - Lofts, Restaurants, clubs, and Clothing stores, surround this great corner unit in the Bushwick neighborhood at the intersection of Varet St. and White St. a block off Bushwick Avenue. Nestled between Bogart St. and White St., popular lunch and dinner spots such as the uber popular pizza place Roberta's, the fashionable Sushi Momo, trendy Ange Café Noir, and the speakeasy style French kitchen Hell Phone, circle this location in a growing and ever expanding neighborhood of Brooklyn. Absolutely a great location in a trendy, hip, and flourishing neighborhood!

## Wall NYC-200 239 VARET STREET, BROOKLYN, NY 12206

**READ** Multiple

**DEC** 50,000

**SIZE** 19.8'h x 38'w

### READ & TRAFFIC

The wall is a corner wrap that is located among new business development, restaurants, shops and a concert hall! Located within a few blocks of both Green Central Knoll and Gilbert Ramirez Parks

## TAB ID TBD TOTAL IMPS TBD LATITUDE 40.70402 LONGITUDE -73.93471

SIZE & PRODUCTION 19.8 feet tall by 38 feet wide.

**TERM** 4 Weeks

**SHIPPING** North Shore Neon Sign Company 46-49 54th Avenue, New York, NY 11378