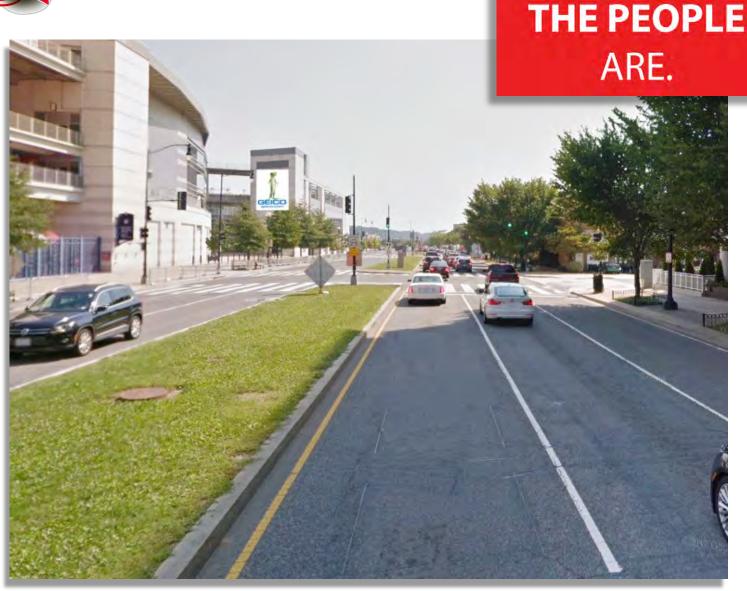

Facing Southwest at the corner of Potomac Ave & S. Capitol St. SE

36'-8" x 23'-8" - 868 SF 10MM LED 1178px x 721px TAB ID - 30850060 IMPS - 60165