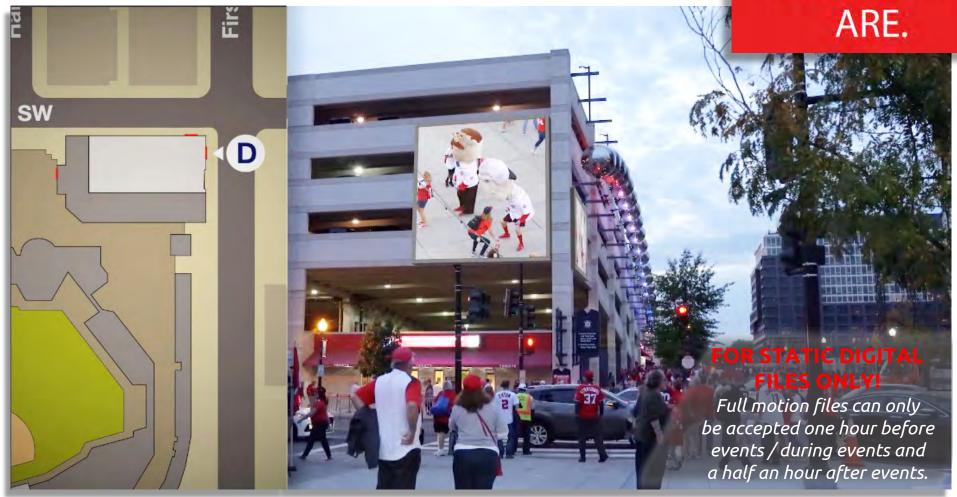

## FOR STATIC DIGITAL FILES ONLY!

Full motion files can only be accepted one hour before events / during events and a half an hour after events.