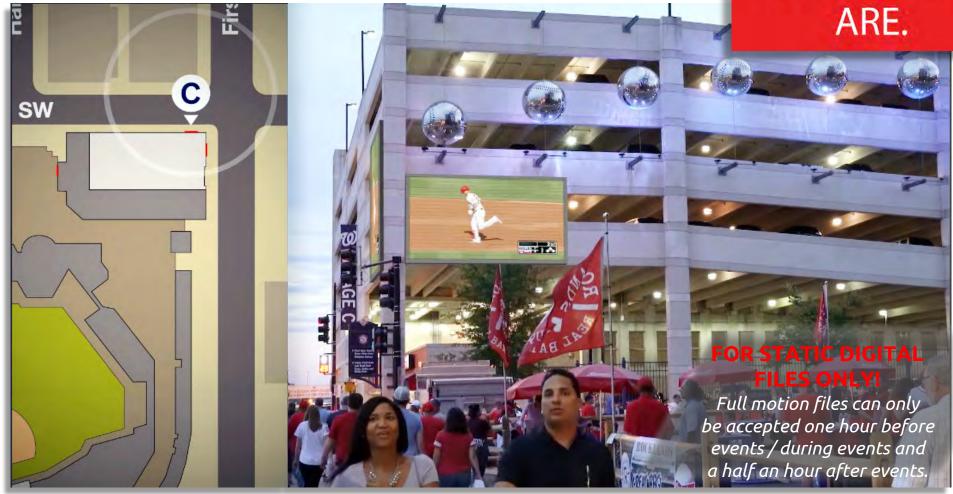

### FOR STATIC DIGITAL FILES ONLY!

Full motion files can only be accepted one hour before events / during events and a half an hour after events.