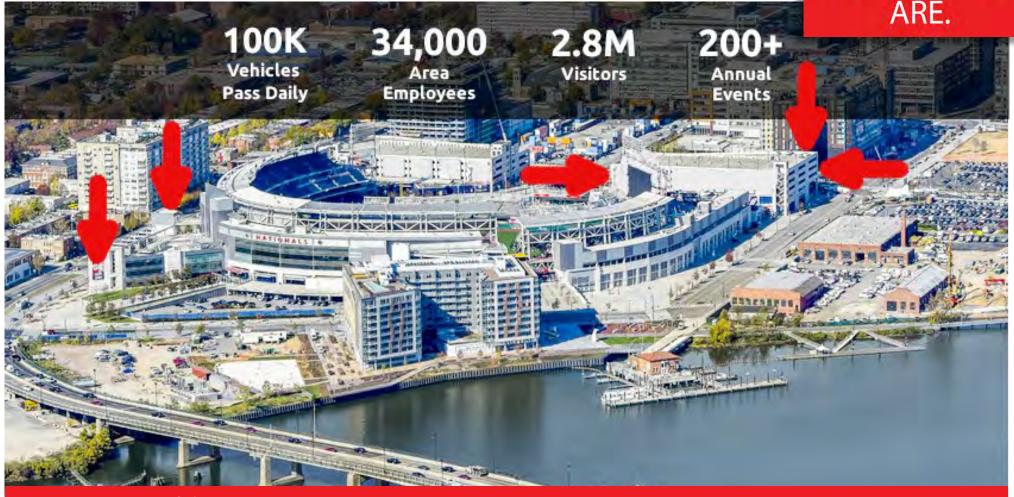

Cover 4 city blocks in this densely populated entertainment district anchored by Nationals Park!

# THE FASTEST-GROWING ENTERTAINMENT DISTRICT IN DC

The rapidly-growing Capitol Riverfront Business Improvement District includes:

- 10,000+ Residents [72% millennial]
- 34,000 Employees
- 3,000,000 Visitors
- 100,000 Vehicles Daily
- 200+ Annual Events
- 2 Metro Stations
- 35 Restaurants