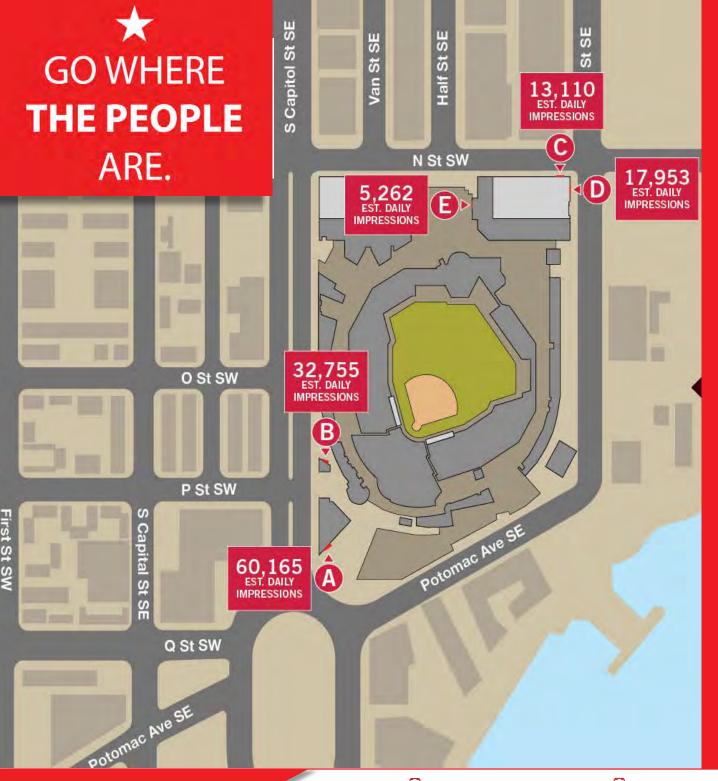

#### **NATIONALS PARK DIGITAL MEDIA NETWORK**

5 exterior, networked 10MM LED video displays strategically designed and positioned to maximize pedestrian and driver visibility with peak impression counts during games and events.

Facing Southwest at the corner of Potomac Ave & S. Capitol St. SE

36'-8" x 23'-8" - 868 SF 10MM LED 1178px x 721px TAB ID - 30850060 IMPS - 60165

#### **CONTENT CREATION GUIDELINES**

Facing North along S. Capitol St. SE at P St.

23'-8" x 18'-8" - 442 SF

10MM LED

721px x 569px

TAB ID - 30850064

IMPS - 32755

#### **CONTENT CREATION GUIDELINES**

https://sensoryinteractive.box.com/shared/static/38nc6r2t0udfvb3julkigw3p0oh7kaqs.pdf

**GO WHERE** 

Facing North at the corner of North St. & S. First St. SW

23'-8" x 15'-8" - 371 SF 10MM LED 721px x 477px

TAB ID - 30850065 IMPS - 13110

#### **CONTENT CREATION GUIDELINES**

Facing East at the corner of North St. SW & First St. SE

26'-8" x 23'-8" - 631 SF 10MM LED 813px x 721px

TAB ID - 30850066 IMPS - 17953

#### **CONTENT CREATION GUIDELINES**

Facing West along North St. SW at Half St. SE 30'-0" x 20'-0" - 600 SF 10MM LED 914px x 610px TAB ID - 30850067

IMPS - 5262