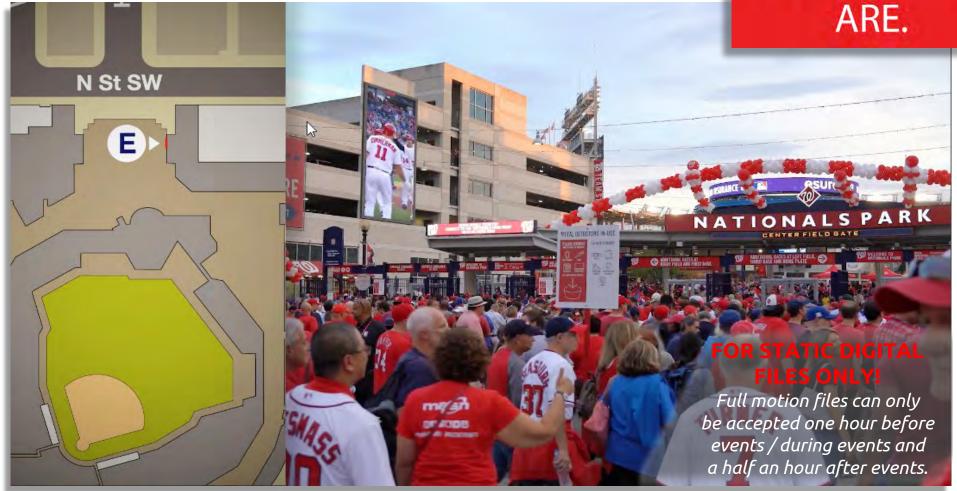

#### **NATIONALS PARK DIGITAL MEDIA NETWORK**

5 exterior, networked 10MM LED video displays strategically designed and positioned to maximize pedestrian and driver visibility with peak impression counts during games and events.

### FOR STATIC DIGITAL FILES ONLY!

Full motion files can only be accepted one hour before events / during events and a half an hour after events.

#### **CONTENT CREATION GUIDELINES**

https://sensoryinteractive.box.com/shared/static/38nc6r2t0udfvb3julkigw3p0oh7kaqs.pdf

**GO WHERE** 

Facing North at the corner of North St. & S. First St. SW

23'-8" x 15'-8" - 371 SF 10MM LED 721px x 477px