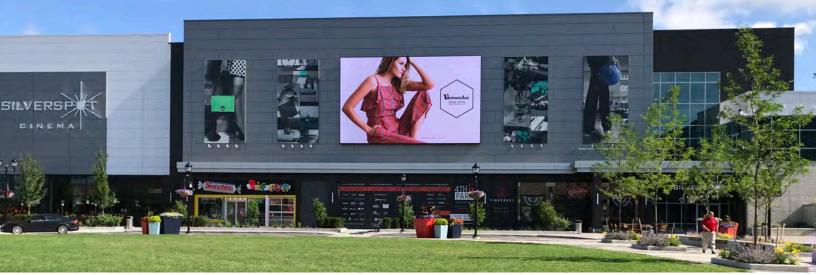

### **CLEVELAND**

**OH 44122** - Measuring 24 feet high by 42 feet wide, the massive display projects images and video promoting tenants, events and advertisements to the millions of people who visit Pinecrest. The display features 10-millimeter line spacing for crisp, clear imagery with industry-leading environmental protection ensuring the display is fully operational through Ohio's varying weather conditions.