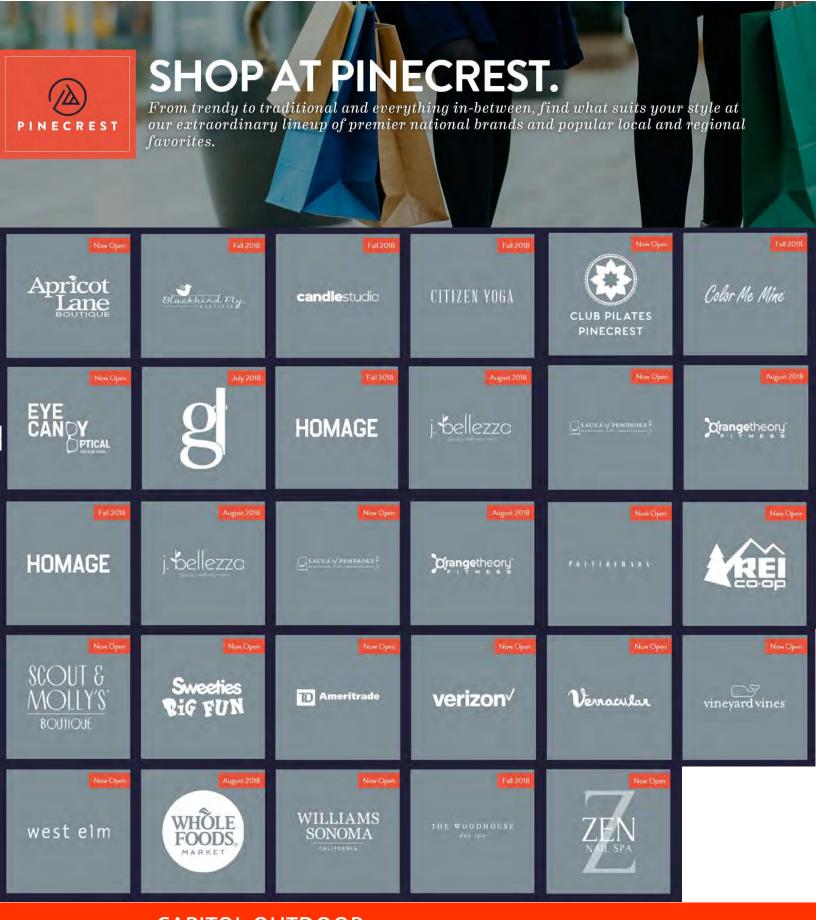

### DINE AT PINECREST.

A best-in-class mix of chef-driven restaurants, fast-casual eateries and artisanal food and drink options combine to create a dining district that's second to none.

| August 2018                                      | Now Open                                | Now Open                               | Fail 2018<br>DUCK<br>DODNUTS<br>WARM, DELICIOUS & MADE TO ORDER! |
|--------------------------------------------------|-----------------------------------------|----------------------------------------|------------------------------------------------------------------|
| Now Open                                         | Now Open                                | Now Open                               | 2019<br>NEXT DOOR<br>AMERICAN EATERY                             |
| Now Open<br>PINSTRIPES<br>DISTRO BOWLING & BOCCE | - RED                                   | Fail 2018<br>RESTORE<br>ICOLD PRESSEDI | Now Open                                                         |
| Now Open<br>SILVERSP#T<br>CINEMA                 | August 2018<br>WHÔLE<br>FOODS<br>MARKET |                                        |                                                                  |