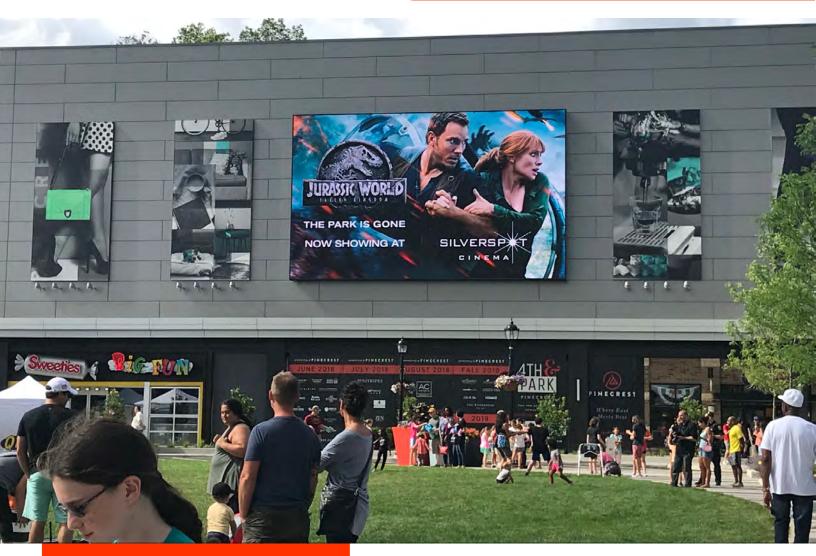

### **CLEVELAND**

**OH 44122** - Measuring 24 feet high by 42 feet wide, the massive display projects images and video promoting tenants, events and advertisements to the millions of people who visit Pinecrest. The display features 10-millimeter line spacing for crisp, clear imagery with industry-leading environmental protection ensuring the display is fully operational through Ohio's varying weather conditions.