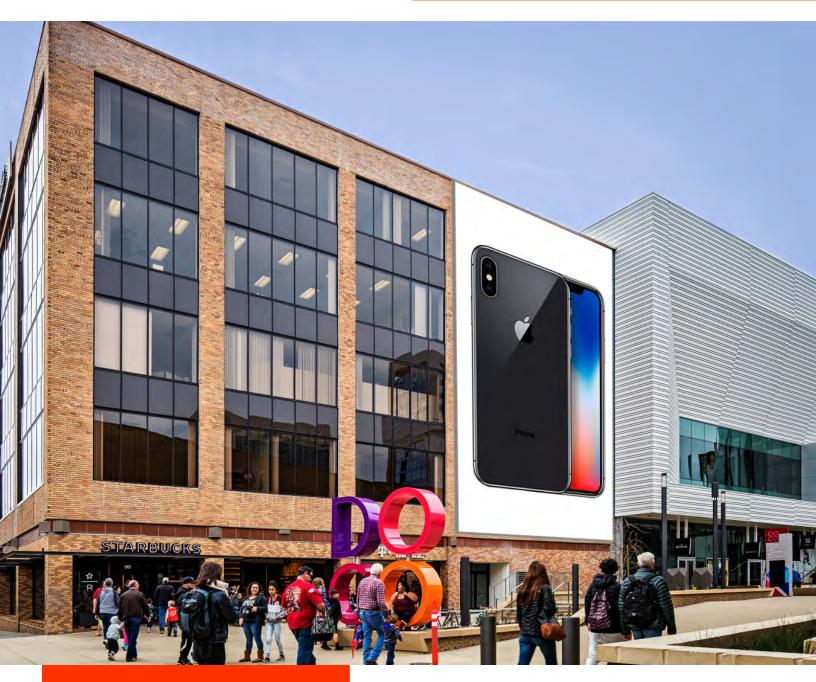

#### **GOLDEN 1 ARENA**

630 K Street, Sacramento, CA 95814 - At the corner of 6th St. and L St. in downtown Sacramento this unit is adjacent to busy K St., and a main entrance to the Golden 1 Center. The light rail passes nearby in addition to the constant flow of daily commuter traffic. At night this corner becomes alive as one of the largest parking garages for the arena faces this unit and thousands of cars pass by.

## **SIZE & PRODUCTION** 30 feet tall by 30 feet wide. Illumination is 12 hrs.

**TERM** 4 Weeks

SHIPPING Email john@capitoloutdoor.com