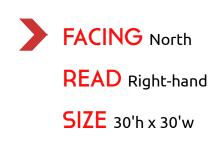

## **SIZE & PRODUCTION** 30 feet tall by 30 feet wide. Illumination is 12 hrs.

**TERM** 4 Weeks

SHIPPING Email john@capitoloutdoor.com