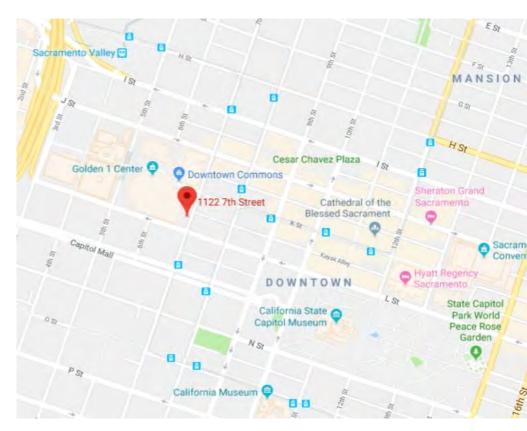

#### **GOLDEN 1 ARENA**

630 K Street, Sacramento, CA 95814 - At the corner of 6th St. and L St. in downtown Sacramento this unit is adjacent to busy K St., and a main entrance to the Golden 1 Center. The light rail passes nearby in addition to the constant flow of daily commuter traffic. At night this corner becomes alive as one of the largest parking garages for the arena faces this unit and thousands of cars pass by.

# Digital SAC-1004 630 K STREET, SACRAMENTO, CA 95814