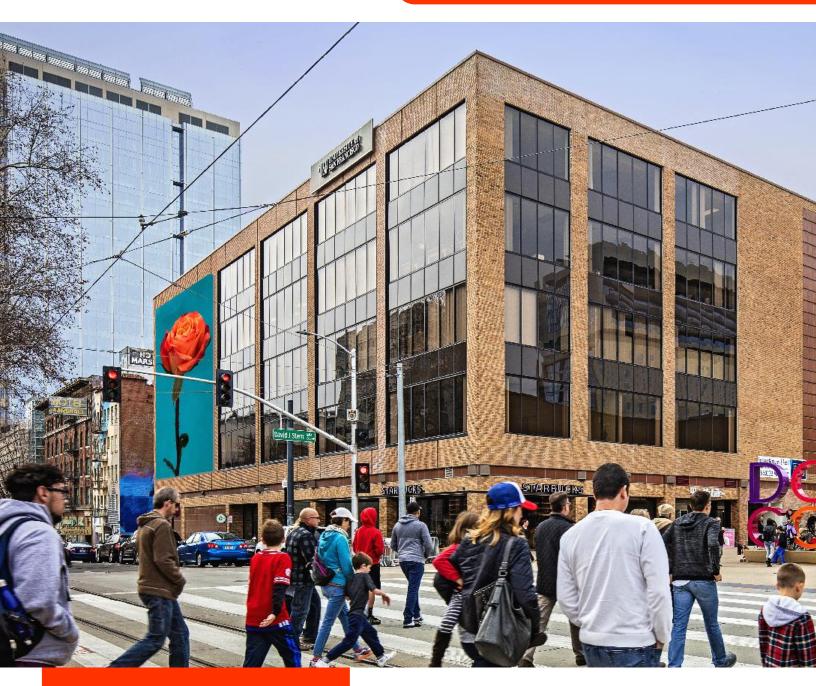

### Wall **SAC-1003** 630 K Street, Sacramento, CA 95814

#### **NEARBY ATTRACTIONS!**

SACRAMENTO

**630 K Street, Sacramento, CA 95814** - A stunning location at the premier entrance of the new Golden 1 Center. Thousands of people pass by daily to enter the complex and simply cannot miss these units. Capturing eyes entering and leaving the arena, perched above retail and restaurants that are constantly busy not only prior to and after events at the arena but for business lunch, happy hour and nightly, these units are spectacular!

# Wall SAC-1003 630 K STREET, SACRAMENTO, CA 95814

READ Right-hand

**SIZE** 40'h x 30'w

### TAB ID 30883247 TOTAL IMPs 53327 LATITUDE 38.579899 LONGITUDE -121.498224

SIZE & PRODUCTION 40 feet tall by 30 feet wide. Illumination is 12 hrs.

**TERM** 4 Weeks