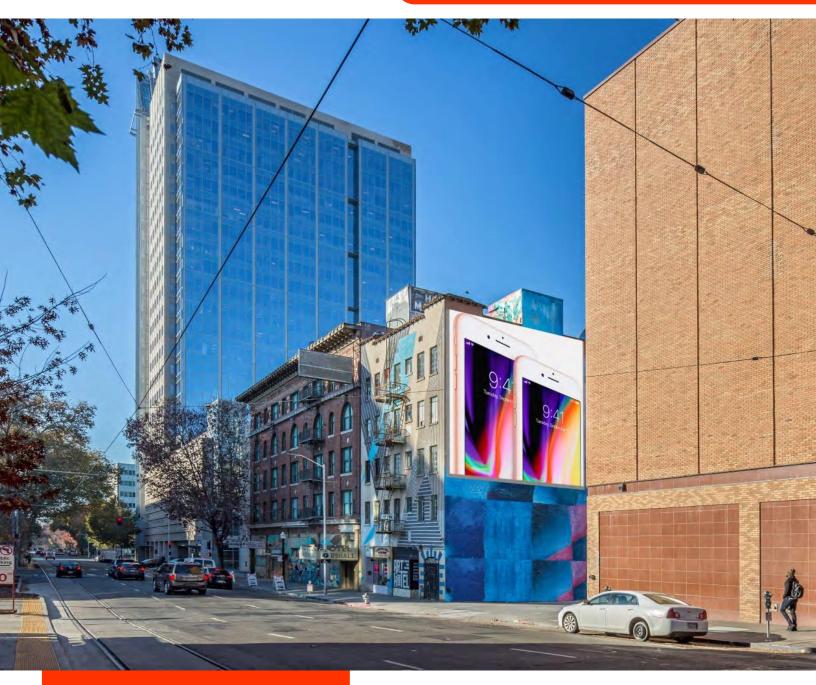

# Wall **SAC-1005**

1122 7th St, Sacramento, CA 95814

#### **SACRAMENTO**

**1122 7th Street, Sacramento CA 95814** - Leaving the new Golden 1 Center and heading towards the highway you cannot miss this sign at the corner of 7th an L St. Connected to the practice facility for the Sacramento Kings and immersed within the bounds of the entertainment district surrounded by bars, restaurants, and shops, and more this unit captures all eye whether you're driving, walking, or riding the train. Placed on the side of what will be a new Hilton Hotel with its own attractions this is another prime example of how the downtown core of Sacramento has changed and upgraded to a bustling center of entertainment.

## Wall SAC-1005 1122 7TH STREET, SACRAMENTO, CA 95814

FACING North-east **READ** Right-hand **SIZE** 40'h x 25'w

TAB ID 30883251 TOTAL IMPs 55773 LATITUDE 38.57971 LONGITUDE -121.49834

SIZE & PRODUCTION 40 feet tall by 25 feet wide. Illumination is 12 hrs.