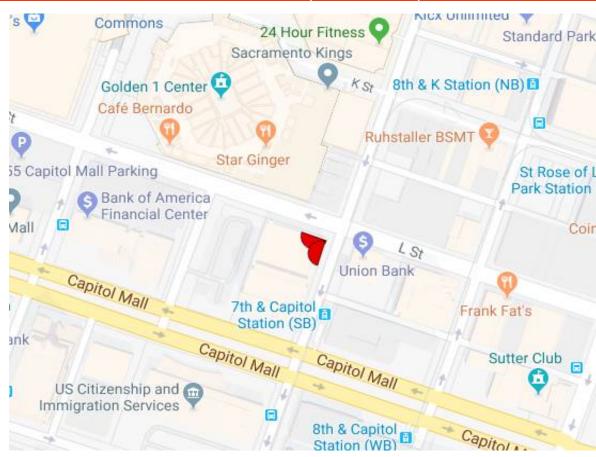

## **SACRAMENTO**

**621 Capitol Mall, Sacramento CA 95814 -** Located across from the Golden 1 Center this unit is on one of the main garages used for events at the arena and is truly in the heart of downtown Sacramento. During the day this garage is loaded with government employees and in the evening is one of the main garages for all events. Situated on the corner of L St, which is one of the main thoroughfares leading to I-5, and K St. while sitting 2 blocks from the main entrance of the arena, this unit captures daily commuters and all event traffic and is simply one of the fantastic units in Sacramento.

## Wall SAC-1007 621 CAPITOL

FACING N&E **READ** Left-hand Right-hand **SIZE** TBD

TAB ID TBD TOTAL IMPs TBD LATITUDE 38.579100 LONGITUDE -121.498641

**TERM** 4 Weeks