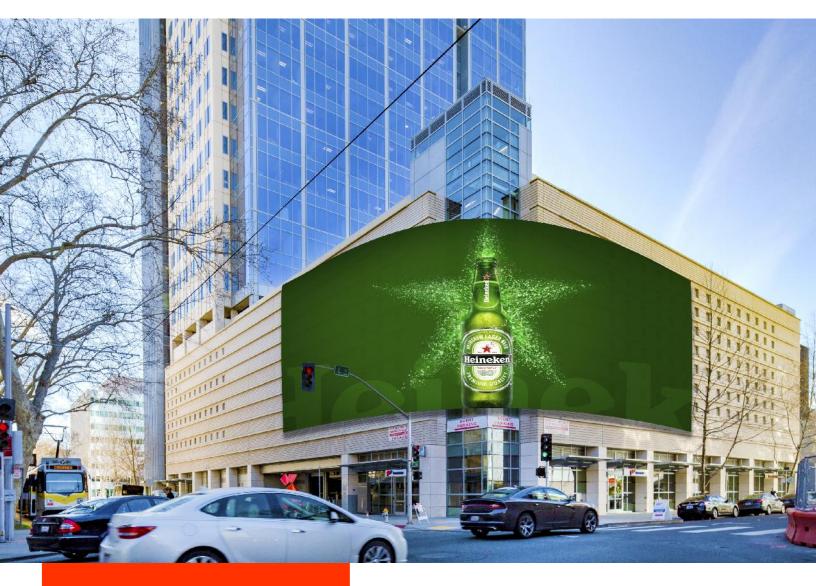

## Wall SAC-1007 621 Capitol Mall, Sacramento CA 95814

**U.S BANK TOWER!** 

## **SACRAMENTO**

**621 Capitol Mall, Sacramento CA 95814 -** Located across from the Golden 1 Center this unit is on one of the main garages used for events at the arena and is truly in the heart of downtown Sacramento. During the day this garage is loaded with government employees and in the evening is one of the main garages for all events. Situated on the corner of L St, which is one of the main thoroughfares leading to I-5, and K St. while sitting 2 blocks from the main entrance of the arena, this unit captures daily commuters and all event traffic and is simply one of the fantastic units in Sacramento.

## Wall SAC-1007 621 CAPITOL

FACING N&E **READ** Left-hand Right-hand **SIZE** TBD

TAB ID TBD TOTAL IMPs TBD LATITUDE 38.579100 LONGITUDE -121.498641

**TERM** 4 Weeks