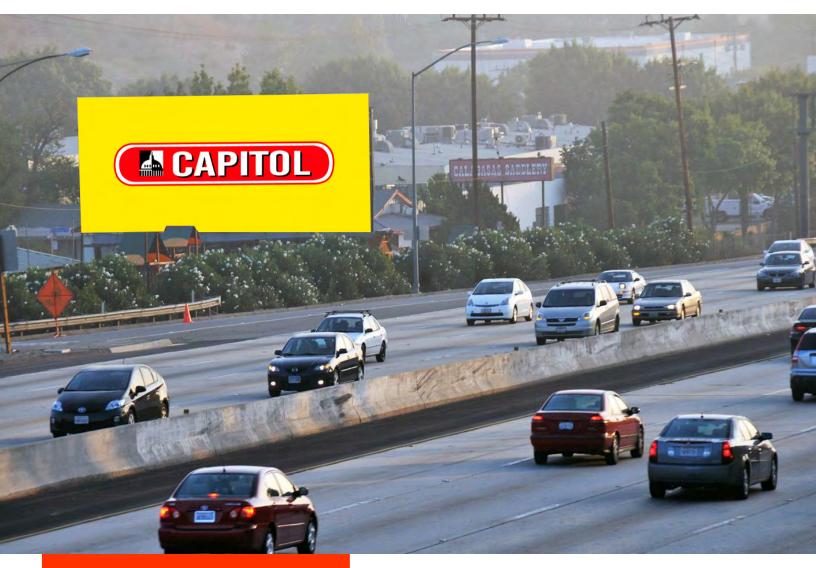

## CALABASAS, CA

**101 Ventura Fwy Parkway, Calabasas, CA 91302** - This is an outstanding oversized display located on the busy Ventura (I-101) Freeway in the upscale community of Calabasas where A -list celebrity and pro athletes live. The 101 Freeway is a heavily traveled north/ south arterial, carrying traffic from as far north as San Francisco to the San Fernando Valley. Limited bulletin coverage in this area makes this unit of particular interest to advertisers targeting upper income households. This display is visible to commuters traveling from San Francisco, Santa Barbara, Ventura County, Westlake, and Malibu. Parkway Calabasas exit to high-end stores and fine dinning and The Commons shopping center. This is the *ONLY* avail inventory in Calabasas.