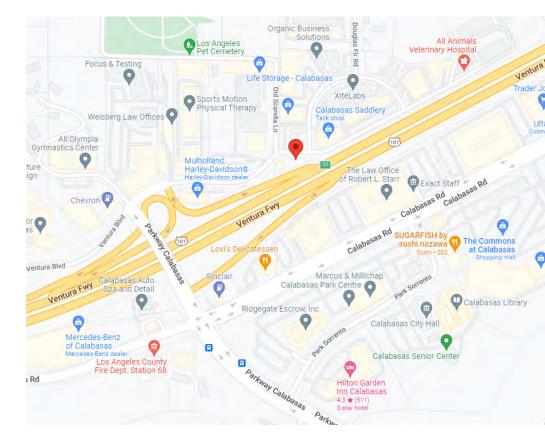

## CALABASAS, CA

**101 Ventura Fwy Parkway, Calabasas, CA 91302** - This is an outstanding oversized display located on the busy Ventura (I-101) Freeway in the upscale community of Calabasas where A -list celebrity and pro athletes live. The 101 Freeway is a heavily traveled north/ south arterial, carrying traffic from as far north as San Francisco to the San Fernando Valley. Limited bulletin coverage in this area makes this unit of particular interest to advertisers targeting upper income households. This display is visible to commuters traveling from San Francisco, Santa Barbara, Ventura County, Westlake, and Malibu. Parkway Calabasas exit to high-end stores and fine dinning and The Commons shopping center. This is the *ONLY* avail inventory in Calabasas.

#### **READ & TRAFFIC**

The 101 Freeway is a heavily traveled north/ south arterial.

 TAB ID 30609806
 WEEKLY IMPs 785,840
 LATITUDE 34.154865
 LONGITUDE -118.649652

**SIZE & PRODUCTION** 19 feet tall by 44 feet wide. Illuminated Vinyl Bulletin.