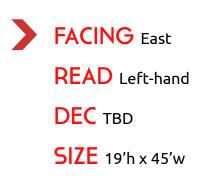

#### **READ & TRAFFIC**

The 101 Freeway is a heavily traveled north/ south arterial.

 TAB ID 30609806
 WEEKLY IMPs 785,840
 LATITUDE 34.154865
 LONGITUDE -118.649652

**SIZE & PRODUCTION** 19 feet tall by 44 feet wide. Illuminated Vinyl Bulletin.