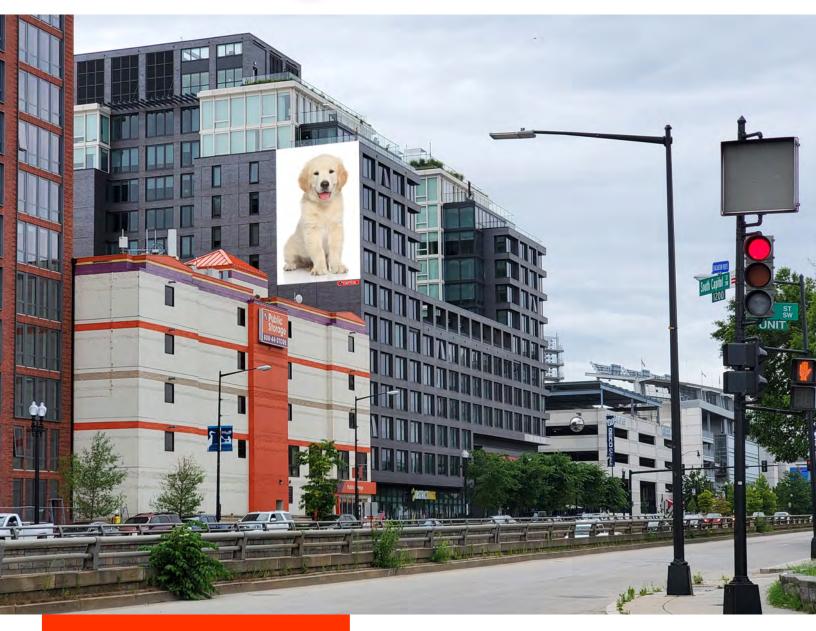

# Wall DC-052 1221 VAN STREET, SE, WASHINGTON, DC 20003

 TAB ID 309906495
 WEEKLY IMPs 94,554

**LATITUDE** 38.87495

LONGITUDE -77.00882

SIZE & PRODUCTION 35 feet tall by 25 feet wide.

PRICE call for pricing

### ART REQUIREMENTS FOR WASHINGTON, DC SIGNAGE

LOCATION WALL DC-052 - 11221 Van Street. SE, Washington, DC 20005

**SIZE** 35'h x 25'w

TYPE Vinyl Mesh

**FINISHING** Must produce on Mesh Vinyl. 3" pockets on the top and bottom. Grommets every 18" on the left and right sides. Bleed the pockets and grommets.