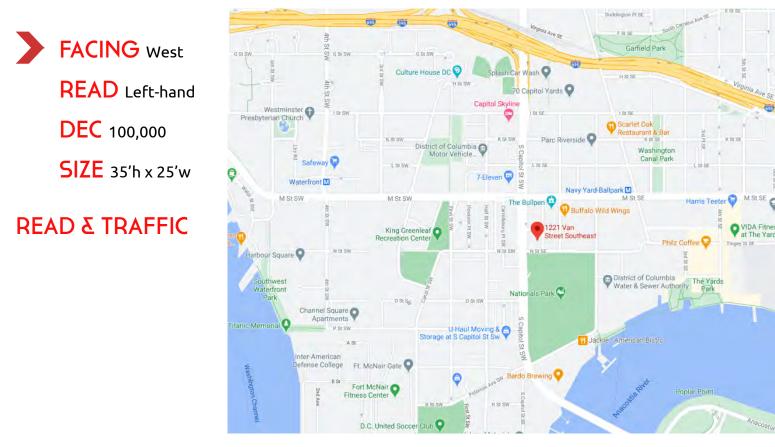

# Wall DC-052 1221 VAN STREET, SE, WASHINGTON, DC 20003

 TAB ID 309906495
 WEEKLY IMPs 94,554

**LATITUDE** 38.87495

LONGITUDE -77.00882

SIZE & PRODUCTION 35 feet tall by 25 feet wide.

PRICE call for pricing